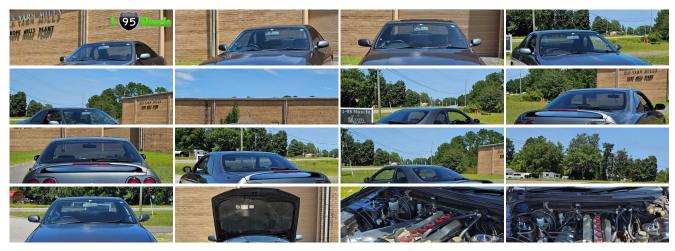

#### **Vehicle Description**

Additional pictures are posted on I-95 Muscle's direct website.

Introducing the epitome of Japanese engineering and automotive excellence: the 1995 Nissan R33 Skyline GTS 25T! With a mere 37,180 converted miles (40,858km on the original odometer, plus 18,979km on the replaced odometer) from kilometers, this iconic sports car is a rare gem that promises to deliver an exhilarating driving experience every time you get behind the wheel. Nestled under the hood of this R33 Skyline is a Turbocharged 2.5L I6 engine that roars to life with every turn of the key. This powerhouse of an engine is known for its robust performance and reliability, offering a seamless blend of power and precision. It's been upgraded with 550 injectors, Mishimoto intercooler, forward facing plenum, and Audi R8 injectors along with a Blitz exhaust that is hard to get these days. Paired with a 5 speed manual transmission, this Skyline gives you full control over its impressive capabilities, making every drive an engaging and thrilling experience. Whether you're cruising down the highway or carving through winding back roads, the R33 delivers a ride that's both smooth and exhilarating. Whiteline sway bars, Cusco Zero A coilovers, and Energy suspension bushings allow for advanced setups to dial this car into whatever track you take it to next. The R33 Skyline is more than just a car; it's a piece of automotive history. Owning this vehicle means becoming part of an exclusive club of enthusiasts who appreciate the blend of performance, style, and heritage that the Skyline represents. It's a car that commands respect and admiration, whether you're at a car show or simply enjoying a weekend drive. Financing is available and trades are welcome. Call, click, or come by to see this JDM beast in person!