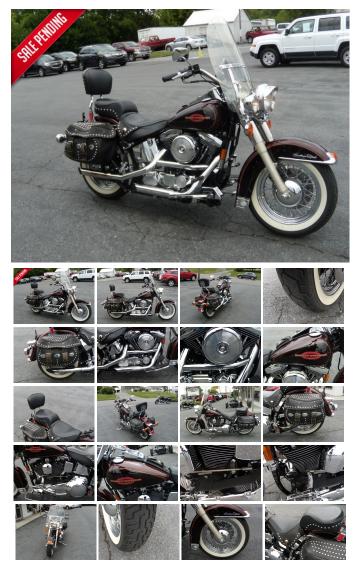

## 1996 HARLEY-DAVIDSON FLSTC HERITAGE SOFTAIL CLASSIC

View this car on our website at oregonpikemotors.com/7330261/ebrochure

## Specifications:

| Year:         | 1996                               |
|---------------|------------------------------------|
| VIN:          | 1HD1BJL42TY020841                  |
| Make:         | HARLEY-DAVIDSON                    |
| Stock:        | P9532G                             |
| Model/Trim:   | FLSTC HERITAGE SOFTAIL CLASSIC     |
| Condition:    | Pre-Owned                          |
| Engine:       | 1340 cc V-TWIN EVOLUTION           |
| Exterior:     | COPPER AND BLACK / CUSTOM<br>COLOR |
| Transmission: | 5 SPEED MANUAL                     |
| Mileage:      | 24,314                             |

LOCAL PA 2 OWNER BIKE!! PREVIOUS OWNER BOUGHT WITH 430 MILES ON IT!! 1996 HARLEY-DAVIDSON FLSTC HERITAGE SOFTAIL CLASSIC WITH ONLY 24314 MILES!! IT IS IN OUTSTANDING CONDITION - PICTURED AS WE PURCHASED!! GARAGE KEPT AND BEAUTIFUL!! OLDER HD WIDE WHITEWALLS WITH THE LETTERING - SLIP ON MUFFLERS - HELMET LOCK -ADJUSTABLE PASSENGER PEGS - AND MORE!! NO ENGINE MODS - RUNS LIKE A TOP!! 1340CC EVOLUTION ENGINE!! PRICING IT FAIR AND FIRM AT \$6995!! NO ADDITIONAL FEES FOR SERVICE / SAFETY CHECK / PA INSPECTION!! SOMEONE IS GOING TO GET A SUPER NICE 28 YEAR OLD HARLEY - DON'T SLEEP ON IT OR YOU'LL MISS IT!! VIEW CURRENT INVENTORY AT WWW.OREGONPIKEMOTORS.COM. QUESTIONS CALL US AT 717-859-3600. SHOP AND SAVE \$\$\$\$ AT OREGON PIKE MOTORS!!