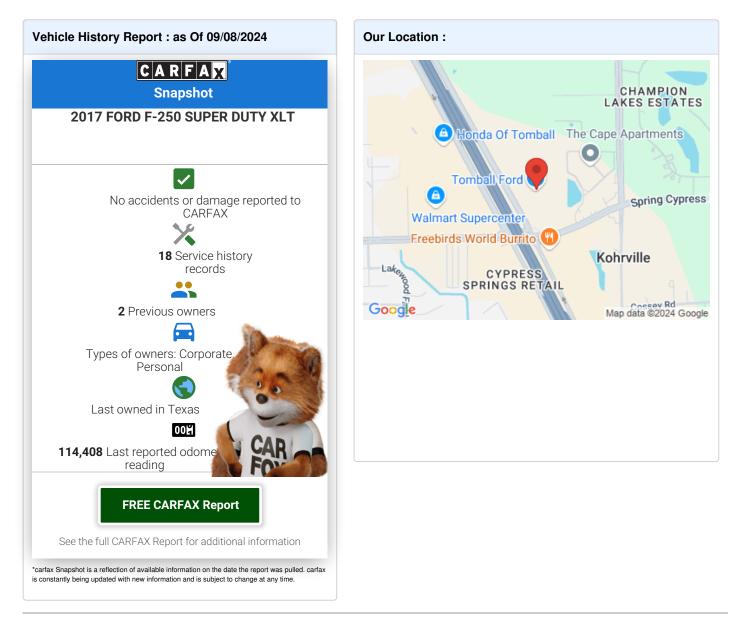

Check out this 2017 Ford Super Duty F-250 SRW . Its Automatic transmission and 6.2L 2-VALVE SOHC EFI NA V8 FLEX-FUEL (STD) engine will keep you going. This Ford Super Duty F-250 SRW comes equipped with these options: ENGINE: 6.2L 2-VALVE SOHC EFI NA V8 FLEX-FUEL (STD), Urethane Gear Shifter Material, Trip Computer, Transmission: TorqShift-G 6-Spd Auto w/SelectShift, Transmission w/Oil Cooler, Trailer Wiring Harness, Tire Specific Low Tire Pressure Warning, Tailgate Rear Cargo Access, Steel Spare Wheel, and Solid Axle Rear Suspension w/Leaf Springs. Stop by and visit us at Tomball Ford, 22702 Tomball Parkway, Tomball, TX 77375.