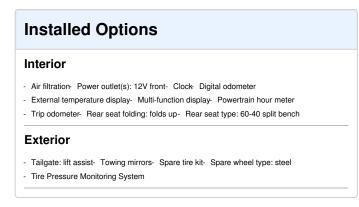

Check out this 2017 Ford Super Duty F-250 SRW . Its Automatic transmission and 6.2L 2-VALVE SOHC EFI NA V8 FLEX-FUEL (STD) engine will keep you going. This Ford Super Duty F-250 SRW comes equipped with these options: ENGINE: 6.2L 2-VALVE SOHC EFI NA V8 FLEX-FUEL (STD), Urethane Gear Shifter Material, Trip Computer, Transmission: TorqShift-G 6-Spd Auto w/SelectShift, Transmission w/Oil Cooler, Trailer Wiring Harness, Tire Specific Low Tire Pressure Warning, Tailgate Rear Cargo Access, Steel Spare Wheel, and Solid Axle Rear Suspension w/Leaf Springs. Stop by and visit us at Tomball Ford, 22702 Tomball Parkway, Tomball, TX 77375.