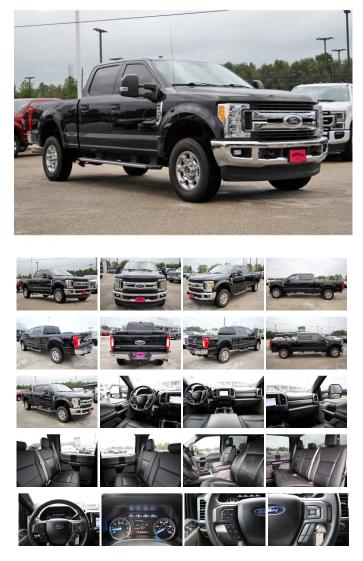

## 2017 Ford F-250 Super Duty

View this car on our website at askjorgelopez.com/7329933/ebrochure

## **Specifications:**

| Year:         | 2017                                |
|---------------|-------------------------------------|
| VIN:          | 1FT7W2B65HED84334                   |
| Make:         | Ford                                |
| Stock:        | HED84334                            |
| Model/Trim:   | F-250 Super Duty                    |
| Condition:    | Pre-Owned                           |
| Body:         | Pickup Truck                        |
| Exterior:     | SHADOW BLACK                        |
| Engine:       | 6.2L Flex Fuel V8 385hp 430ft. lbs. |
| Interior:     | BLACK                               |
| Transmission: | 6-Speed Shiftable Automatic         |
| Mileage:      | 114,398                             |
| Drivetrain:   | 4 Wheel Drive                       |

Check out this 2017 Ford Super Duty F-250 SRW . Its Automatic transmission and 6.2L 2-VALVE SOHC EFI NA V8 FLEX-FUEL (STD) engine will keep you going. This Ford Super Duty F-250 SRW comes equipped with these options: ENGINE: 6.2L 2-VALVE SOHC EFI NA V8 FLEX-FUEL (STD), Urethane Gear Shifter Material, Trip Computer, Transmission: TorqShift-G 6-Spd Auto w/SelectShift, Transmission w/Oil Cooler, Trailer Wiring Harness, Tire Specific Low Tire Pressure Warning, Tailgate Rear Cargo Access, Steel Spare Wheel, and Solid Axle Rear Suspension w/Leaf Springs. Stop by and visit us at Tomball Ford, 22702 Tomball Parkway, Tomball, TX 77375.