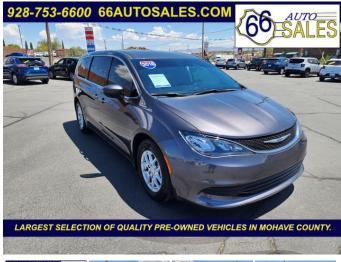

# 2018 Chrysler Pacifica LX

View this car on our website at 66autosales.com/7328737/ebrochure

## **Specifications:**

Year: 2018

**VIN:** 2C4RC1CG4JR355547

Make:ChryslerStock:20915Model/Trim:Pacifica LXCondition:Pre-OwnedBody:Minivan/Van

Exterior: Gray

Engine: Pentastar 3.6L V6 287hp 262ft. lbs.

Interior: Black Cloth

BROWSE MORE INFORMATION ABOUT OUR INVENTORY AT THE 66 AUTO SALES HOME WEBSITE:

WWW.66AUTOSALES.COM!! [smiley]

Introducing the 2018 Chrysler Pacifica LX, a masterpiece of engineering and design that redefines the minivan experience! Bathed in a sleek and sophisticated gray exterior, this vehicle is more than just a mode of transportation; it's a statement of style and versatility. Step inside to discover an inviting black cloth interior that exudes comfort and practicality, making every journey a pleasure.

The exterior design of the Pacifica LX is both modern and elegant, with sleek lines and a bold front grille that commands attention. The gray paint not only adds a touch of sophistication but also enhances the vehicle's overall aesthetic appeal. Whether you're pulling up to the school drop-off line or cruising down the highway, this minivan is sure to turn heads.