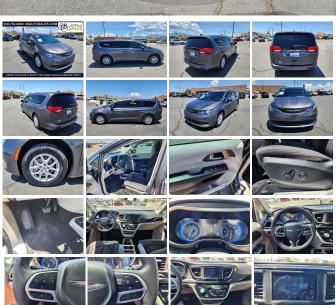

The Chrysler Pacifica LX is designed with your family's needs in mind. The spacious interior offers ample room for passengers and cargo alike, making it the ideal vehicle for family outings, sports events, or weekend getaways. The black cloth seats are not only comfortable but also easy to clean, ensuring that your minivan remains pristine even after the messiest of adventures.

Inside, the thoughtfully designed cabin offers a host of amenities to enhance your driving experience. From its intuitive infotainment system to its ample storage solutions, every detail has been meticulously crafted to provide maximum convenience and comfort. The black cloth interior creates a cozy and inviting atmosphere, making every trip a joy for both driver and passengers.

#### Interior

- Air filtration- Front air conditioning- Front air conditioning zones: dual
- Rear air conditioning: independently controlled- Floor mat material: carpet
- Floor mats: front- Interior accents: chrome- Ambient lighting- Capless fuel filler system
- Cargo area light- Conversation mirror- Cruise control- Power outlet(s): 12V cargo area
- Power steering: variable/speed-proportional Push-button start
- Steering wheel: tilt and telescopic- Tray tables- Clock- Compass- Digital odometer
- External temperature display- Multi-function display- Trip odometer
- Front seat type: bucket Rear seat folding: fold flat into floor
- Rear seat type: removable bucket Third row seat folding: fold flat into floor
- Third row seat type: 40-60 split bench Upholstery: cloth

#### **Exterior**

- Active grille shutters- Front bumper color: body-color
- Grille color: black with chrome accents Mirror color: body-color- Rear spoiler: roofline
- Daytime running lights- Exterior entry lights: approach lamps- Side mirrors: heated
- Spare tire kit: inflator kit- Tire Pressure Monitoring System- Wheels: aluminum alloy
- Front wipers: speed sensitive- Power windows: safety reverse- Rear wiper: intermittent
- Solar-tinted glass- Window defogger: rear