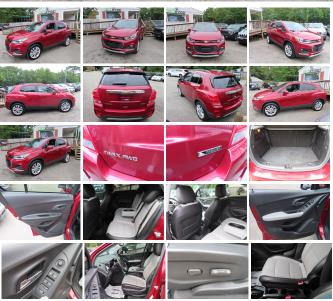

## 2018 Chevrolet Trax Premier

View this car on our website at allrydeauto.com/7327864/ebrochure

### **Specifications:**

**Year:** 2018

VIN: 3GNCJRSB3JL359299

Make: Chevrolet

**Stock:** 3529

**Exterior:** 

Model/Trim:Trax PremierCondition:Pre-OwnedBody:Wagon

Engine: Ecotec 1.4L Turbo I4 138hp 148ft. lbs.

Interior: GRAY Leatherette

**Transmission:** 6-Speed Shiftable Automatic

RED

Mileage: 224,590

**Drivetrain:** All Wheel Drive

Economy: City 24 / Highway 30

2018 Chevrolet Trax Premier

AllRyde Auto Sales - (804) 379-3500 - View this car on our website atallrydeauto.com/7327864/ebrochure

#### **Exterior**

- Door handle color: chrome- Front bumper color: body-color- Mirror color: body-color
- Daytime running lights: LED- Front fog lights- Taillights: LED- Side mirrors: heated
- Roof rails: silver- Spare wheel type: steel- Tire Pressure Monitoring System
- Wheels: aluminum alloy- Laminated glass: acoustic windshield- Power windows
- Rear privacy glass- Rear wiper: intermittent- Solar-tinted glass- Window defogger: rear