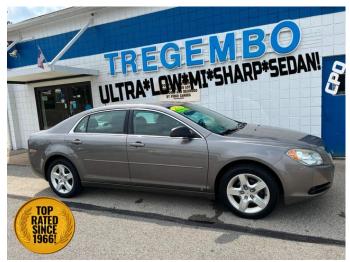

# 2010 Chevrolet Malibu LS

### **Specifications:**

Year: 2010

VIN: 1G1ZB5EB7A4108983

Make:ChevroletStock:108983Model/Trim:Malibu LSCondition:Pre-Owned

**Body:** Sedan

Exterior: [GHA] Mocha Steel Metallic

Engine: Ecotec 2.4L I4 169hp 160ft. lbs.

Interior: Cocoa/Cashmere Cloth
Transmission: 4-Speed Automatic

Mileage: 89,000

Drivetrain: Front Wheel Drive

Economy: City 22 / Highway 30

Ultra LOW Mi! Only 2-Owners, Clean Autocheck, Well Maintained, Affordable, Reliable Sedan! Good Looking in Mocha Metallic w/ Polished Aluminum Wheels. FWD with Traction Control, Stability Control, 4 Wheel ABS, Electronic Brake Force Distribution, Daytime Running Lights provides confidence in all seasons. Power Options, AC, RDS Audio w/ CD MP3 AUX, Sirius XM, ONSTAR Equipped, Tilt Cruise, Marel