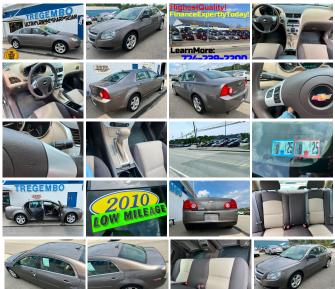

### **Specifications:**

Year: 2010

VIN: 1G1ZB5EB7A4108983

Make:ChevroletStock:108983Model/Trim:Malibu LSCondition:Pre-Owned

**Body:** Sedan

Exterior: [GHA] Mocha Steel Metallic

Engine: Ecotec 2.4L I4 169hp 160ft. lbs.

Interior: Cocoa/Cashmere Cloth
Transmission: 4-Speed Automatic

Mileage: 89,000

Drivetrain: Front Wheel Drive

Economy: City 22 / Highway 30

Ultra LOW Mi! Only 2-Owners, Clean Autocheck, Well Maintained, Affordable, Reliable Sedan! Good Looking in Mocha Metallic w/ Polished Aluminum Wheels. FWD with Traction Control, Stability Control, 4 Wheel ABS, Electronic Brake Force Distribution, Daytime Running Lights provides confidence in all seasons. Power Options, AC, RDS Audio w/ CD MP3 AUX, Sirius XM, ONSTAR Equipped, Tilt Cruise, Marel

#### Interior

- Front air conditioning- Rear vents: second row- Cargo area light- Cruise control
- Multi-function remote: keyless entry- Power outlet(s): 12V front- Power steering
- Steering wheel: tilt and telescopic- External temperature display- Trip odometer
- Front seat type: bucket Passenger seat folding: folds flat Rear seat folding: split
- Rear seat type: 60-40 split bench Upholstery: cloth

#### **Exterior**

- Front bumper color: body-color- Grille color: black with chrome accents
- Daytime running lights- Spare tire kit: inflator kit- Tire Pressure Monitoring System
- Wheels: polished aluminum alloy- Front wipers: speed sensitive- Power windows
- Tinted glass- Window defogger: rear