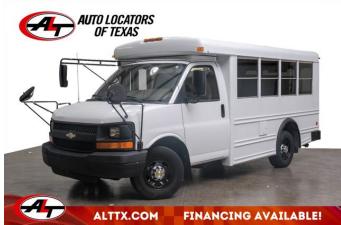

# 2008 Chevrolet Express 14 PASSENGER SCHOOL BUS 3500

View this car on our website at alttx.com/7327153/ebrochure

### **Specifications:**

Year: 2008

VIN: 1GBHG31C581130262

Make: Chevrolet

**Stock:** 4612

Model/Trim: Express 14 PASSENGER SCHOOL BUS

3500

Condition: Pre-Owned

Body: Wagon

Exterior: White

Engine: GM Vortec 4800 4.8L V8 279hp 294ft. lbs.

Interior: Gray Leather
Transmission: automatic
Mileage: 66,835

**Drivetrain:** Rear Wheel Drive