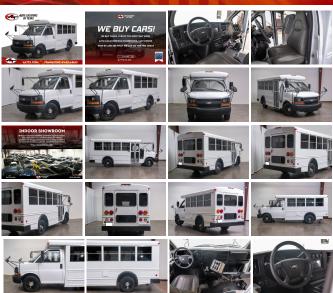

# 2008 Chevrolet Express 3500 14 PASSENGER BUS

**APPLE CAR PLAY** 

SHOULDER SEAT BELTS

#### 15 PASSENGER SEATING (WITH DRIVER)

Cargo or Passenger Configuration

Leather Seats

Steering Wheel Controls

Hands-Free Communication

Air Conditioning

AM/FM Radio

Apple Carplay and Android Auto

Power Windows/Locks

**Power Mirrors** 

Anti-lock Brakes

Cruise Control

195 @ 4,600 rpm Horsepower

260 @ 2,800 rpm Torque

**Traction Control** 

And much more!

#### **Installed Options**

Auto Locators of Texas alttx.com (972) 612-3100

4460 Tradition Trail Plano, TX 75093

© 2024 AutoRevo - All rights reserved. - Powered by AutoRevo