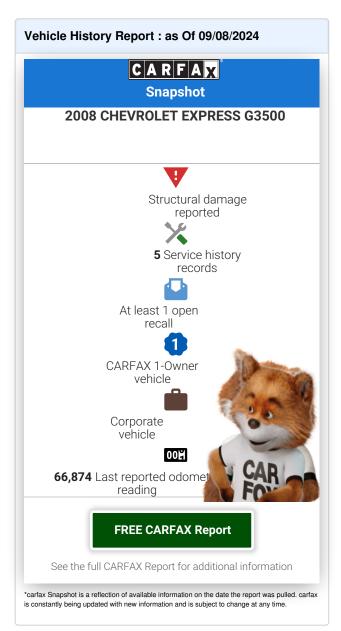

Body: Wagon

Exterior: White

Engine: GM Vortec 4800 4.8L V8 279hp 294ft. lbs.

Interior: Gray Leather
Transmission: automatic
Mileage: 66,835

**Drivetrain:** Rear Wheel Drive