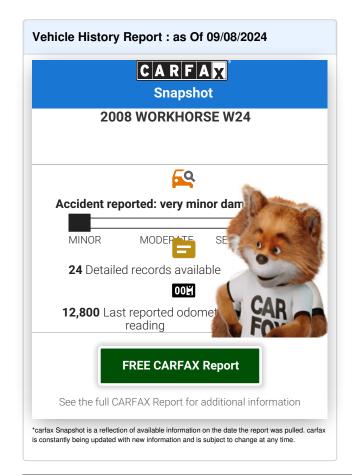

Pre-Owned

Type: Motorized Class A

Exterior: Iron

Engine: Eight cylinder 8.1L Vortec V8

**Mileage:** 34,305

Transmission: Workhorse 6-Speed

Drive Train: Rear Wheel Drive

BEAUTIFUL FLEETWOOD MOTORHOME—M38-P MODEL—WORKHORSE CHASSIS—8.1L VORTEC V8 ENGINE—6-SPEED WORKHORSE TRANSMISSION—AUTO-LEVEL SYSTEM WITH 4 POWER JACKS—IRON EXTERIOR TRIM—AFTER MIDNIGHT INTERIOR TRIM—PLANTATION CHERRY WOOD TRIM AND CABINETS—POWER ADJUSTABLE FRONT CAPTAIN CHAIRS—LEATHER UPHOLSTRY—5.5kW ONAN GENERATOR—DUAL A/C—DUAL HOUSE BATTERIES—3-SLIDEOUTS—REAR BEDROOM WITH KING BED—CENTER KITCHEN WITH 12 CUBIC FT DOMETIC REFRIDGERATOR, DUAL RANGE, AND MICROWAVE—BEAUTIFUL COUNTER TOPS—FRONT LIVING ROOM WITH SLEEPER SOFA—SUPER LOW MILES—EXCELLENT CONDITION!!

https://library.rvusa.com/brochure/2009\_peace\_arrow.pdf





2009 Fleetwood Pace-Arrow M-38P (Workhorse 340hp)

Certified Auto Plaza - 320-759-9999 - View this car on our website atcertifiedautoplaza.com/7325441/ebrochure

## **Installed Options**

MPG based on 2008 -2009 EPA mileage estimates, reflecting new EPA fuel economy methods beginning with 2008 models. Use for comparison purposes only. Do not compare to models before 2008. Your actual mileage will vary depending on how you drive and maintain your vehicle. Ansp; Payments based on standard term at 8% interest with tax title and licence down. (for every \$1000 cash down payment is reduced approximately \$20)

Certified Auto Plaza
certifiedautoplaza.com
320-759-9999
6344 St Hwy 29 South
Alexandria, Minnesota 56308
© 2024 AutoRevo - All rights reserved. - Powered by AutoRevo