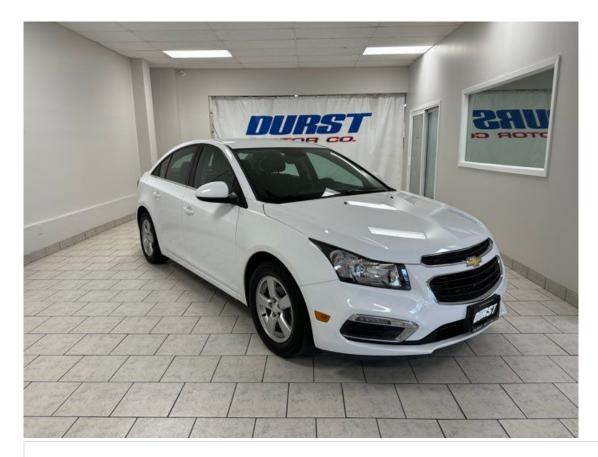

# 2016 Chevrolet Cruze Limited 1LT Auto

## **Specifications:**

| Year:         | 2016                                    |
|---------------|-----------------------------------------|
| VIN:          | 1G1PE5SB8G7192287                       |
| Make:         | Chevrolet                               |
| Stock:        | 192287                                  |
| Model/Trim:   | Cruze Limited 1LT Auto                  |
| Condition:    | Pre-Owned                               |
| Body:         | Sedan                                   |
| Exterior:     | Summit White                            |
| Engine:       | Ecotec 1.4L Turbo I4 138hp 148ft. lbs.  |
| Interior:     | Jet Black                               |
| Transmission: | 6-Speed Shiftable Automatic w/Overdrive |
| Mileage:      | 73,669                                  |
| Drivetrain:   | Front Wheel Drive                       |
| Economy:      | City 26 / Highway 38                    |

### Discover the Thrill of the 2016 Chevrolet Cruze Limited 1LT Auto!

Step into the world of exhilarating drives and unparalleled comfort with the 2016 Chevrolet Cruze Limited 1LT Auto, a vehicle that effortlessly combines style, performance, and reliability. With only 73,669 miles on the odometer, this pristine white beauty is ready to take you on countless adventures, whether you're navigating city streets or cruising down the highway.

#### #### Sleek and Stylish Exterior

The Cruze Limited's stunning white exterior is sure to turn heads wherever you go. Its sleek lines and modern design exude an air of sophistication and elegance, making it a standout in any setting. The bold front grille, aerodynamic contours, and eye-catching details reflect Chevrolet's commitment to quality and style.