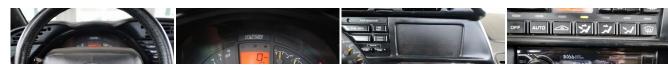

#### Interior

- Front air conditioning- Steering wheel trim: leather Center console- Cruise control
- Multi-function remote: keyless entry- Power steering- Digital instrument panel
- Front seat type: bucket Upholstery: leather