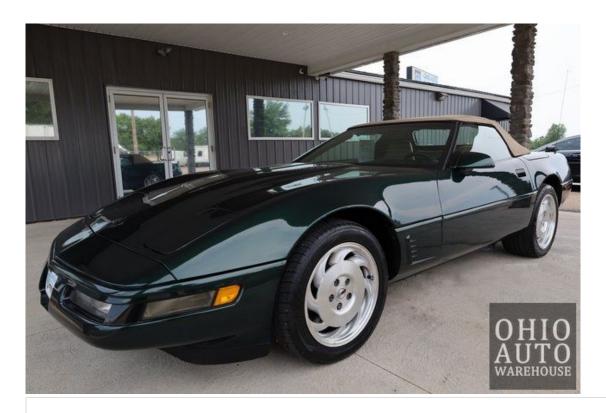

# 1995 CHEVROLET CORVETTE Base Convertible V8 We Finance

## **Specifications:**

Year: 1995

VIN: 1G1YY32P1S5116460

Make: CHEVROLET

Stock: 7310K

CORVETTE Base Convertible V8 We Finance Model/Trim:

Green

Condition: Pre-Owned Convertible Body:

**Exterior:** 

Engine: 5.7L NA V8 overhead valves (OHV) 16V

Interior: Tan Leather

Transmission: 4-Speed Automatic

Mileage: 57,796

Drivetrain: Rear Wheel Drive **Economy:** City 15 / Highway 23

### Vehicle Description

This is a sharp 1995 Chevrolet Corvette Convertible with ONLY 57K LOW MILES and a 5.7L V8 Engine. Leather Seats, Automatic Transmission, Leather Seats, Air Conditioning, Keyless Entry, and much more. Ohio Auto Warehouse LLC is located at 3533 Lesh Street NE Canton, Ohio 44705. We are just one hour south of Cleveland. Please call to verify vehicle availability and options. Vehicles are shown by APPOINTMENT to avoid any wait time. We can be reached by Phone 3 3 0 4 3 0 0 0 0 0 Text 3 3 0 4 3 0 0 0 0 0. We have financing available with local and national banks. More pictures & info on this vehicle at OhioAutoWarehouse.com Extended Service Agreements and vehicle history reports are available upon request for all vehicles. We ship all over the United States at a guaranteed or quoted rate... SPORTS CAR