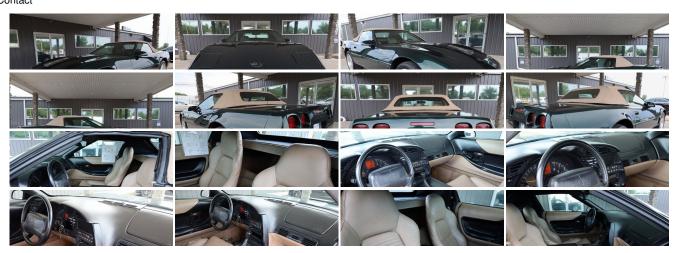

### Vehicle Description

This is a sharp 1995 Chevrolet Corvette Convertible with ONLY 57K LOW MILES and a 5.7L V8 Engine. Leather Seats, Automatic Transmission, Leather Seats, Air Conditioning, Keyless Entry, and much more. Ohio Auto Warehouse LLC is located at 3533 Lesh Street NE Canton, Ohio 44705. We are just one hour south of Cleveland. Please call to verify vehicle availability and options. Vehicles are shown by APPOINTMENT to avoid any wait time. We can be reached by Phone 3 3 0 4 3 0 0 0 0 0 Text 3 3 0 4 3 0 0 0 0 0. We have financing available with local and national banks. More pictures & info on this vehicle at OhioAutoWarehouse.com Extended Service Agreements and vehicle history reports are available upon request for all vehicles. We ship all over the United States at a guaranteed or quoted rate... SPORTS CAR

#### Interior

- Front air conditioning- Steering wheel trim: leather Center console- Cruise control
- Multi-function remote: keyless entry- Power steering- Digital instrument panel
- Front seat type: bucket Upholstery: leather

#### Exterior

- Front fog lights- Side mirror adjustments: power- Side mirrors: heated
- Wheels: aluminum alloy- Power windows- Tinted glass- Window defogger: rear

Ohio Auto Warehouse LLC

Ohio Auto Warehouse LLC