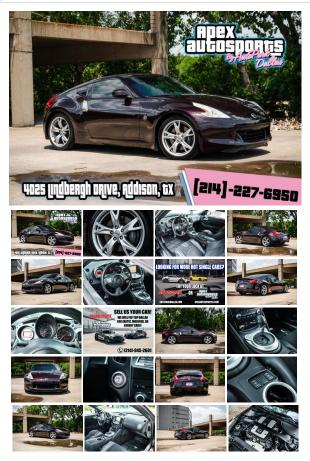

## 2010 Nissan 370Z Touring

View this car on our website at apexautosportss.com/7314197/ebrochure

# Our Price **\$18,995**

### **Specifications:**

Year: 2010

VIN: JN1AZ4EH0AM503945

Make: Nissan Stock: 1222

Model/Trim: 370Z Touring
Condition: Pre-Owned
Body: Coupe

Exterior: [NAG] Black Cherry
Engine: 3.7L V6 332hp 270ft. lbs.

Interior: Black

**Transmission:** 7-Speed Shiftable Automatic

Mileage: 82,084

Drivetrain: Rear Wheel Drive

Economy: City 19 / Highway 26

Apex AutoSports is thrilled to offer you this Beautiful 2010 Nissan 370Z! Great service history and 2 Owners! What else could you ask for? Come check out this nice example of a 2010 Nissan 370Z!

2010 Nissan 370Z

Black Cherry (Rare Color)

Black leather Interior

3.7L V6 332HP

**Touring Package** 

Sport Package

Aerodynamics Package

2 Owners

Great Service History
Heated Seats

Navigation(Rare Option)

Bluetooth

Push To Start

Freshly serviced

#(214)-227-6950

Call or Text Anytime!

Se habla Español

WE BUY CARS!

WWW.APEXAUTOSPORTS.C

2010 Nissan 370Z Touring

Apex Auto Sports - 214-227-6950 - View this car on our website atapexautosportss.com/7314197/ebrochure