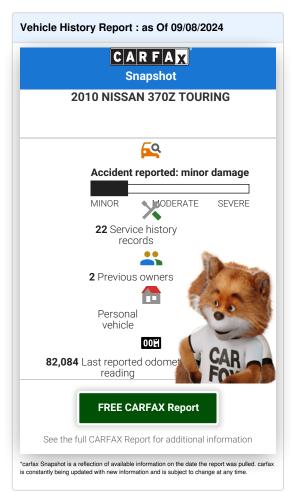

**Transmission:** 7-Speed Shiftable Automatic

Mileage: 82,084

Drivetrain: Rear Wheel Drive

Economy: City 19 / Highway 26

Apex AutoSports is thrilled to offer you this Beautiful 2010 Nissan 370Z! Great service history and 2 Owners! What else could you ask for? Come check out this nice example of a 2010 Nissan 370Z!

Pre-purchase inspections are always welcomed!

We also offer airport pick-up, competitive financing options, free CarFax Reports, Car Shipping nationwide, Extended Warranty plans, and so much more!

Trade-In(s) are always accepted or sell us your used car (MODIFIED OR NOT)! Please call or text for more information about Trade-Ins or selling your car to us @ (214)-227-6950!