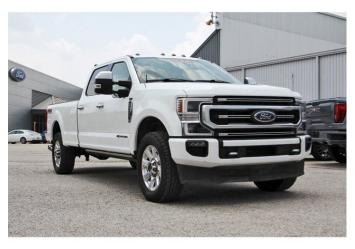

## 2022 Ford F-350 Super Duty Platinum

View this car on our website at askjorgelopez.com/7313268/ebrochure

Exterior: White

**Engine:** Power Stroke 6.7L Biodiesel Turbo V8

475hp 1050ft. lbs.

Interior: Black Onyx

**Transmission:** 10-Speed Shiftable Automatic

Mileage: 102,825

**Drivetrain:** 4 Wheel Drive

Check out this 2022 Ford Super Duty F-350 SRW . Its Automatic transmission and Intercooled Turbo Diesel V-8 6.7 L/406 engine will keep you going. This Ford Super Duty F-350 SRW has the following options: ENGINE: 6.7L 4V OHV POWER STROKE V8 TURBO DIESEL B20 -inc: manual push-button engine-exhaust braking and intelligent oillife monitor (STD), Urethane Gear Shifter Material, Trip Computer, Transmission: TorqShift 10-Speed Automatic -inc: SelectShift and selectable drive modes: normal, tow/haul, eco, deep sand/snow and slippery, Transmission w/Oil Cooler, Trailer Wiring Harness, Tire Specific Low Tire Pressure Warning, Tailgate Rear Cargo Access, Steel Spare Wheel, and Solid Axle Rear Suspension w/Leaf Springs. Test drive this vehicle at Tomball Ford, 22702 Tomball Parkway, Tomball, TX 77375.