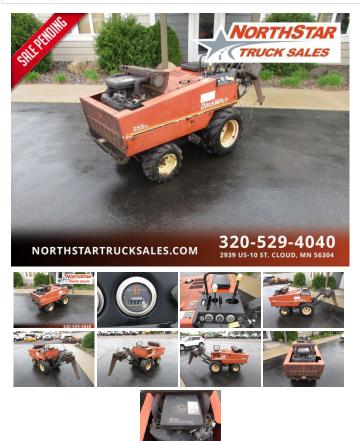

## 1993 Other Ditch Witch 255SX Vibrator Plow

516 Hours on a 1993 Ditch Witch Model 255SX Vibrator Plow Twin Cyl Onan 24XSL Gas Motor

Northstar Truck Sales offers the best selection of used service utility trucks, dump trucks, plow trucks, cab chassis, flat bed and pickups in the St Cloud area. Give us a call at (320) 529-4040 or stop by and visit us at 2939 Hwy 10 S, St Cloud, MN 56304. We offer Nationwide shipping.

1993 Other Ditch Witch 255SX Vibrator Plow NorthStar Truck Sales - 3205294040 - View this car on our website atnorthstartrucksales.com/7309433/ebrochure

1993 Other Ditch Witch 255SX Vibrator Plow NorthStar Truck Sales - 3205294040 - View this car on our website atnorthstartrucksales.com/7309433/ebrochure