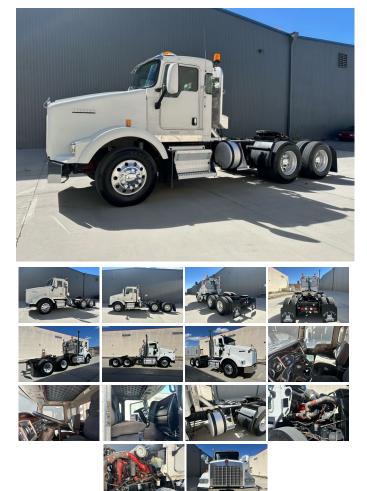

## 2006 Kenworth T800 Day Cab

View this car on our website at bigcityrigs.com/7308777/ebrochure

## **Specifications:**

| Year:       | 2006                       |
|-------------|----------------------------|
| VIN:        | 122457                     |
| Make:       | Kenworth                   |
| Model/Trim: | T800 Day Cab               |
| Condition:  | Pre-Owned                  |
| Exterior:   | White                      |
| Interior:   | Black                      |
| Mileage:    | 558,000                    |
| Truck Type: | Semi - Daycab Conventional |

Pre Emission w/ Wet Kit 2006 Kenworth T800 **Cummins Power** 450 HP 558K Miles Eaton Fuller Transmission 10 Speed 390 Ratio 180" Wheelbase Locking Diff 12K Front 38K Rear 22.5 Tires 100 Gallon 172" Back of Cab to End of Frame 2 Line Wet Kit 4 Bag Air Ride Detailed, Polished & Ready to Roll

This clean rig came off an Arizona owned fleet. It is super well maintained and very peppy. We are located 10 min from SLC airport and can bring you to the truck or help ship it to your home base.

2006 Kenworth T800 Day Cab Big City Rigs - 801-435-0900 - View this car on our website atbigcityrigs.com/7308777/ebrochure