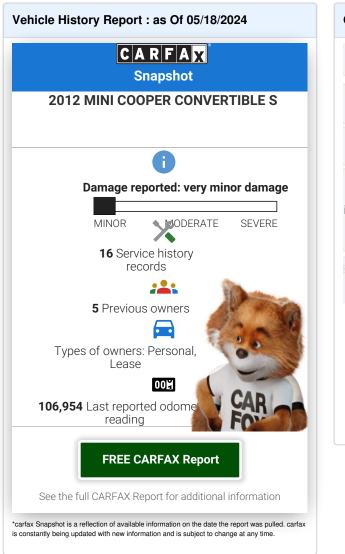

PLEASE CALL OR TEXT 480-843-5171 FOR APPOINTMENT. INCLUDES AN ARMOR SHEILD 50/50 GUARANTEE. THIS 2012 MINI COOPER S WITH SPORT JCW PACKAGE HAS A CERTIFIED CLEAN VEHICLE HISTORY REPORT AND HAS BEEN FULLY INSPECTED & RECONDITIONED FOR YOUR CONVENIENCE. WE MAKE THE EFFORT TO INSURE ALL OUR INVENTORY LOOK FLAWLESS, SO WHEN YOU WALK IN TO OUR SHOWROOM YOU WILL BE LOOKING AT THE MOST BEAUTIFUL CAR IN THE MARKET. THIS CAR HAS HAD A CONCOURSE DETAIL. PAINT RESTORATION, DING / DENT REMOVAL AND LEATHER RECONDITIONING. WE SPEND THE TIME AND MONEY TO INCREASE AND HELP PRESERVE THE VALUE OF YOUR NEXT VEHICLE. THIS PEPPER WHITE CONVERTIBLE MINI HAS THE JOHN COOPER WORKS SPORT PACKAGE THAT UPGRADES TO 17" TWO PIECE ALLOY WHEELS, SPORT BODY STYLING, AND JCW DOOR SILL INSIGNIAS. THSI MINI HAS SPORT LETHERETTE SEATS, CLIMATE CONTROL, GPS NAVIGATION, BLUETOOTH CONNECTIVITY, POWER FOLDING SOFT TOP ANS A HARMON / KARDON AUDIO SYSTEM THAT ROCKS. COME DOWN TO OUR ALL INDOOR AND CLIMATE CONTROLLED SHOWROOM TODAY LOCATED IN SUNNY TEMPE, ARIZONA AND SEE FOR YOURSELF. PLEASE CALL OR TEXT (480)843-5171 FOR APPOINTMENT. THIS LOW ADVERTISED PRICE IS AN INTERNET CASH SPECIAL. CUSTOM TAILORED FINANCING IS AVAILABLE. WE OFFER KELLY BLUE BOOK FAIR TRADE-IN VALUE ON MOST TRADES, HONEST AND FRIENDLY STAFF, 3 MONTH 3,000 MILE GUARANTEE AND DISCOUNTED PARTS & SERVICE FOR ALL CUSTOMERS. ARE YOU TIRED OF LOOKING AT CARS OTHER DEALERS ADVERTISE AS PERFECT CONDITION AND COME TO FIND OUT THEY ARE NOT WHAT YOU EXPECTED? YOU NEED TO SEE THE INVENTORY AT ICONIC PREFERRED CARS. WE TAKE PRIDE IN STOCKING THE CLEANEST CARS AT COMPETITIVE PRICES. ICONIC PREFERRED CARS SERVING AZ FOR OVER 27 YEARS. "IF I WOULDN'T PARK IT IN MY OWN GARAGE, YOU BET YOU WON'T FIND IT AT MY DEALERSHIP".