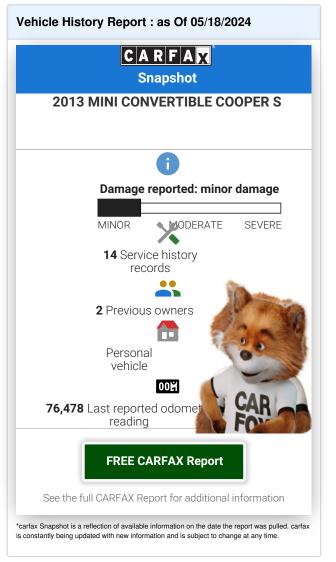

PLEASE CALL OR TEXT 480-843-5171 FOR APPOINTMENT. INCLUDES AN ARMOR SHEILD 50/50 GUARANTEE. THIS 2013 MINI COOPER WITH JCW SPORT PACKAGE HAS A CERTIFIED CLEAN VEHICLE HISTORY REPORT AND HAS BEEN FULLY INSPECTED & RECONDITIONED FOR YOUR CONVENIENCE. WE MAKE THE EFFORT TO INSURE ALL OUR INVENTORY LOOK FLAWLESS, SO WHEN YOU WALK IN TO OUR SHOWROOM YOU WILL BE LOOKING AT THE MOST BEAUTIFUL CAR IN THE MARKET. THIS CAR HAS HAD A CONCOURSE DETAIL, PAINT RESTORATION, DING / DENT REMOVAL AND LEATHER RECONDITIONING. WE SPEND THE TIME AND MONEY TO INCREASE AND HELP PRESERVE THE VALUE OF YOUR NEXT VEHICLE. THIS KITE BLUE CONVERTIBLE HAS THE JOHN COOPER WORKS SPORT PACKAGE, WITH PREMIUM 17" ALLOY WHEELS AND SPORT BODY STYLING. THIS MINI HAS POWER FOLDING TOP, LEATHERETTE INTERIOR, CLIMATE CONTROL, BLUETOOTH CONNECTIVITY, AND A PREMIUM HARMON / HARDON AUDIO SYSTEM THAT ROCKS. COME DOWN TO OUR ALL INDOOR AND CLIMATE CONTROLLED SHOWROOM TODAY LOCATED IN SUNNY TEMPE, ARIZONA AND SEE FOR YOURSELF. PLEASE CALL OR TEXT (480)843-5171 FOR APPOINTMENT. THIS LOW ADVERTISED PRICE IS AN INTERNET CASH SPECIAL. CUSTOM TAILORED FINANCING IS AVAILABLE. WE OFFER KELLY BLUE BOOK FAIR TRADE-IN VALUE ON MOST TRADES. HONEST AND FRIENDLY STAFF, 3 MONTH 3,000 MILE GUARANTEE AND DISCOUNTED PARTS & SERVICE FOR ALL CUSTOMERS. ARE YOU TIRED OF LOOKING AT CARS OTHER DEALERS ADVERTISE AS PERFECT CONDITION AND COME TO FIND OUT THEY ARE NOT WHAT YOU EXPECTED? YOU NEED TO SEE THE INVENTORY AT ICONIC PREFERRED CARS. WE TAKE PRIDE IN STOCKING THE CLEANEST CARS AT COMPETITIVE PRICES. ICONIC PREFERRED CARS SERVING AZ FOR OVER 27 YEARS. "IF I WOULDN'T PARK IT IN MY OWN GARAGE, YOU BET YOU WON'T FIND IT AT MY DEALERSHIP".