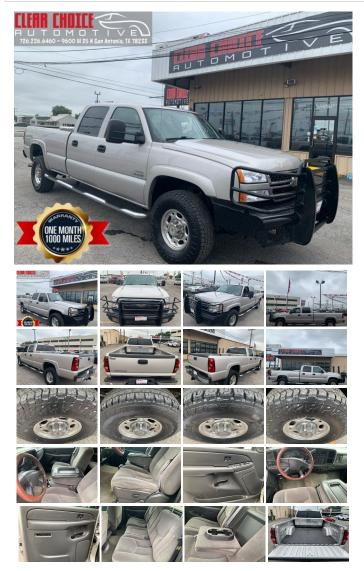

## 2006 Chevrolet Silverado 3500 Work Truck

View this car on our website at clearchoiceautosales.net/north-inventory/7306078/ebrochure

## **Specifications:**

| Year:         | 2006                                           |
|---------------|------------------------------------------------|
| VIN:          | 1GCHC33D86F159459                              |
| Make:         | Chevrolet                                      |
| Stock:        | CC159459                                       |
| Model/Trim:   | Silverado 3500 Work Truck                      |
| Condition:    | Pre-Owned                                      |
| Body:         | Pickup Truck                                   |
| Exterior:     | Silver Birch Metallic                          |
| Engine:       | Duramax 6.6L Diesel Turbo V8 300hp 520ft. lbs. |
| Interior:     | Gray                                           |
| Transmission: | 6-Speed Shiftable Automatic                    |
| Mileage:      | 135,550                                        |
| Drivetrain:   | Rear Wheel Drive                               |

2006 Chevrolet Silverado 3500 Work Truck

Clear Choice Automotive North - 726-226-6460 - View this car on our website atclearchoiceautosales.net/north-inventory/7306078/ebrochure

2006 Chevrolet Silverado 3500 Work Truck