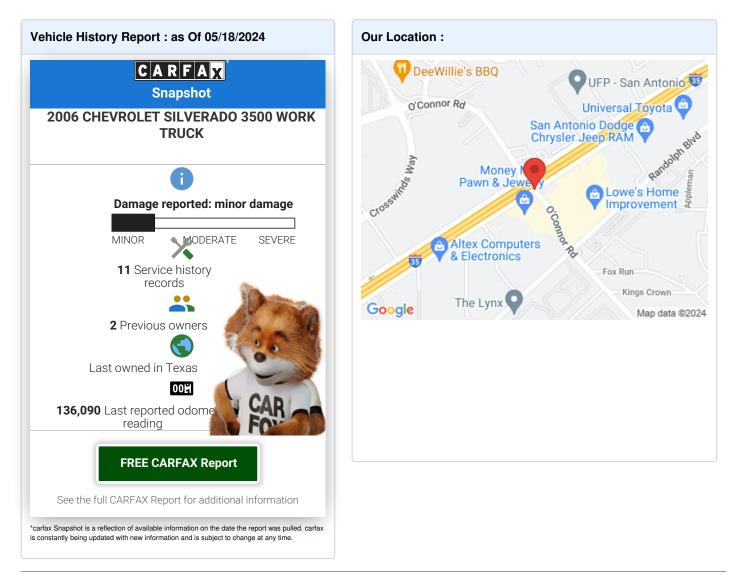

Quality used Cars, Trucks and SUVs for sale at Clear Choice Auto Sales! Dealership serving San Antonio, Universal City, Del Rio, Boerne, Laredo and surrounding areas. Quality vehicles at affordable prices. Five star customer service. 575+ Google Reviews - Se Habla Español - Carfax available. We take trade-ins. We buy cars.