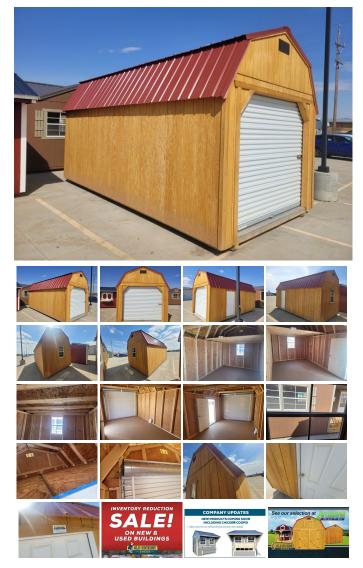

## 2023 Old Hickory Sheds 10x20 Shed Lofted Barn with Roller Door in Dickinson

View this car on our website at autoramaauto.com/7306040/ebrochure

## **Specifications:**

| Year:       | 2023                                                 |
|-------------|------------------------------------------------------|
| VIN:        | 154                                                  |
| Make:       | Old Hickory Sheds                                    |
| Stock:      | WLGX-G2271-1020-072623-f                             |
| Model/Trim: | 10x20 Shed Lofted Barn with Roller Door in Dickinson |
| Condition:  | New                                                  |
| Engine:     | 0 cc                                                 |
| Exterior:   | Fir Red                                              |
| Mileage:    | 0                                                    |
| Hours:      | 0                                                    |
|             |                                                      |

New in Dickinson, On the lot, 10x20 Shed, Rent to own \$332 /MO No Credit check! #152

- On Lot- Dickinson
- New
- Ready for Delivery
- Stained Fir-
- · Metal roof- Red
- Side Wall 7 Foot
- 4 ft of loft on far end.
- 1 Standard walk in door
- 9x7 Roll up garage door
- 1 2x3 Windows with screens
- Engineered floor
- 2 -4x4 skids
- Quality made in Belle Fourche South Dakota.
- Write a check priced at \$9,965.