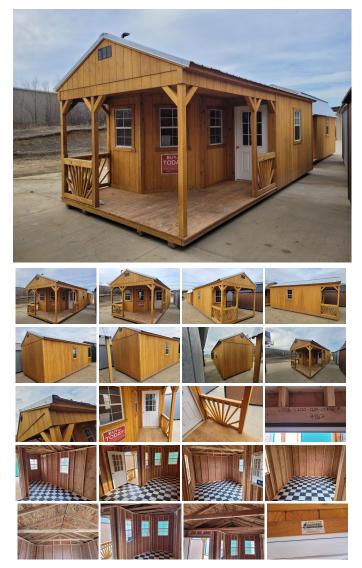

# 2023 Old Hickory Sheds 12x24 Play House/ Poarch Style Utility

#### **Specifications:**

| Year:       | 2023                                   |
|-------------|----------------------------------------|
| VIN:        | 162                                    |
| Make:       | Old Hickory Sheds                      |
| Stock:      | WDPH-G2120-1224-051323-F               |
| Model/Trim: | 12x24 Play House/ Poarch Style Utility |
| Condition:  | Pre-Owned                              |
| Engine:     | 0 cc                                   |
| Exterior:   | Fir Silver                             |
| Mileage:    | 0                                      |
| Hours:      | 0                                      |

In Dickinson, Used, Deluxe Porch 12x24 Shed, Rent to own \$448 /MO No Credit check! #162

- On Lot- Dickinson
- Rental Return
- Ready for Delivery
- Stained Fir-
- Metal roof- Silver
- Side Wall 7 Foot
- 4 ft of loft on each end.
- 1 Standard walk in door
- 5 2x3 Windows with screens
- Engineered floor
- 2 -4x4 skids
- Quality made in Belle Fourche South Dakota.
- Write a check priced when new \$12460

On Sale Now! Save \$2,765! Only\$9,695!

- Rent to own with no credit required for as little as \$448. a month with \$748. down for 36 payments
- We will meet or beat any national competitors price shed for shed option for option!
- Prices does not include tax.
- Also 90 days same as cash, with no credit check!
- \*Free delivery and set up within 60 miles of Dickinson on all Sheds. Cities included: Beach, Belfield, Beulah, Bowman, Carson, Elgin, Gladstone, Glen Ullin, Golden Valley, Golva, Grassy Butte, Haliday, Hazen, Hebron, Hettinger, Killdeer, Lemmon, Mandaree, Manning, Marmath, Medora, New England, New Lepzig, New Salem, Reeder, Regent, Richardton, Rhame, Scranton, Sentinel Butte, South Heart, Twin Buttes, Watford City, Wibaux, and Zap.
- Free delivery on all custom ordered sheds with in 30 miles of Bismarck, and Williston.