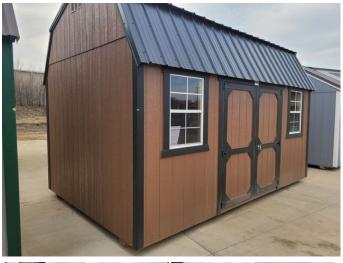

# 2023 Old Hickory Sheds 10x16 Lofted Side Barn

New in Dickinson, On the lot, 10x16 Shed, Rent to own \$230 /MO No Credit check! #164

- On Lot- Dickinson
- New
- Ready for Delivery
- Smart Panel- Brown
- Trim- Black
- Metal roof- Charcoal
- Side Wall 7 Foot
- 4 ft of loft on each end.
- 6 foot Barn Doors,
- 2 2x3 Windows with screens
- Engineered floor
- 2 -4x4 skids
- Quality made in Belle Fourche South Dakota.
- Write a check priced at \$7,220.