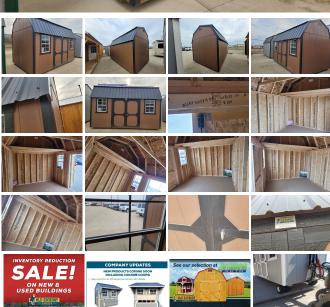

New in Dickinson, On the lot, 10x16 Shed, Rent to own \$230 /MO No Credit check! #164

- On Lot- Dickinson
- New
- Ready for Delivery
- Smart Panel- Brown
- Trim- Black
- Metal roof- Charcoal
- Side Wall 7 Foot
- 4 ft of loft on each end.
- 6 foot Barn Doors,
- 2 2x3 Windows with screens
- Engineered floor
- 2 -4x4 skids
- Quality made in Belle Fourche South Dakota.
- Write a check priced at \$7,220.

On Sale Now! Save \$1,000! Only\$6,220!

- Hent to own with no credit required for as little as \$230. a month with \$330. down for 60 payments
- We will meet or beat any national competitors price shed for shed option for option!
- · Prices does not include tax.
- Also 90 days same as cash, with no credit check!
- \*Free delivery and set up within 60 miles of Dickinson on all Sheds. Cities included: Beach, Belfield, Beulah, Bowman, Carson, Elgin, Gladstone, Glen Ullin, Golden Valley, Golva, Grassy Butte, Haliday, Hazen, Hebron, Hettinger, Killdeer, Lemmon, Mandaree, Manning, Marmath, Medora, New England, New Lepzig, New Salem, Reeder, Regent, Richardton, Rhame, Scranton, Sentinel Butte, South Heart, Twin Buttes, Watford City, Wibaux, and Zap.
- Free delivery on all custom ordered sheds with in 30 miles of Bismarck, and Williston.