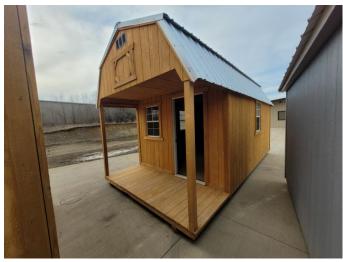

## 2023 Old Hickory Sheds 10x20 Lofted Barn with Porch

### **Specifications:**

Year: 2023 VIN: 163

Make: Old Hickory Sheds

Stock: WLPHX-G2215-1020-062423-F

Model/Trim: 10x20 Lofted Barn with Porch

Condition: New
Engine: 0 cc
Exterior: Fir Silver

Mileage: 0 Hours: 0

New in Dickinson, On the lot, 10x20 Shed, Rent to own \$326 /MO No Credit check! #163

- On Lot- Dickinson
- New
- Ready for Delivery
- Stained Fir-
- Metal roof- Silver
- Side Wall 7 Foot
- · 4 ft of loft on each end.
- 1 Standard walk in door
- 3 2x3 Windows with screens
- Engineered floor
- 2 -4x4 skids
- Quality made in Belle Fourche South Dakota.
- Write a check priced at \$9795.