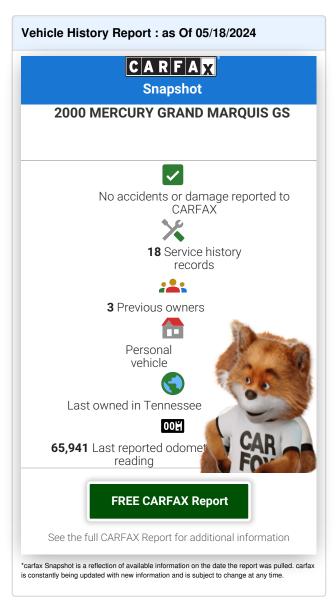

Interior: Gray Cloth

**Transmission:** 4-Speed Automatic

Mileage: 65,973

Drivetrain: Rear Wheel Drive

Economy: City 16 / Highway 23

2000 Mercury Grand Marquis GS

Peck Daniel Auto Sales - (901)365-0760 - View this car on our website atpeckdaniel.com/7304699/ebrochure