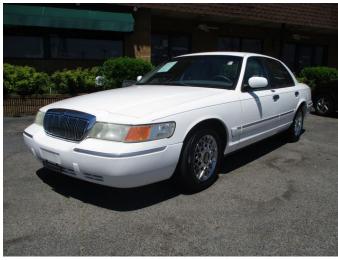

# 2000 Mercury Grand Marquis GS

View this car on our website at peckdaniel.com/7304699/ebrochure

Our Price **\$6,900** 

## **Specifications:**

Year: 2000

**VIN:** 2MEFM74W8YX638045

Make: Mercury

Model/Trim: Grand Marquis GS

Condition: Pre-Owned

Body: Sedan

Exterior: [WT] Vibrant White Clearcoat
Engine: 4.6L V8 200hp 275ft. lbs.

Interior: Gray Cloth

**Transmission:** 4-Speed Automatic

Mileage: 65,973

Drivetrain: Rear Wheel Drive

Economy: City 16 / Highway 23

2000 Mercury Grand Marquis GS

Peck Daniel Auto Sales - (901)365-0760 - View this car on our website atpeckdaniel.com/7304699/ebrochure