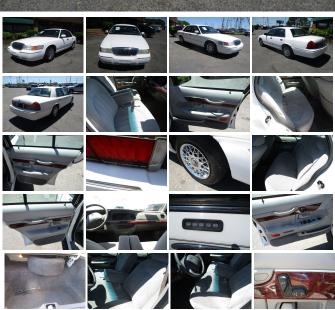

## **Specifications:**

Year: 2000

**VIN:** 2MEFM74W8YX638045

Make: Mercury

Model/Trim: Grand Marquis GS

Condition: Pre-Owned

Body: Sedan

Exterior: [WT] Vibrant White Clearcoat
Engine: 4.6L V8 200hp 275ft. lbs.

Interior: Gray Cloth

**Transmission:** 4-Speed Automatic

Mileage: 65,973

Drivetrain: Rear Wheel Drive

Economy: City 16 / Highway 23

2000 Mercury Grand Marquis GS

Peck Daniel Auto Sales - (901)365-0760 - View this car on our website atpeckdaniel.com/7304699/ebrochure

## **Installed Options**

### Interior

- Front air conditioning- Cruise control- Power steering- Driver seat power adjustments
- Front seat type: split-bench Upholstery: cloth

### **Exterior**

- Exterior entry lights: approach lamps- Side mirror adjustments: power
- Side mirrors: heated- Power windows Tinted glass- Window defogger: rear