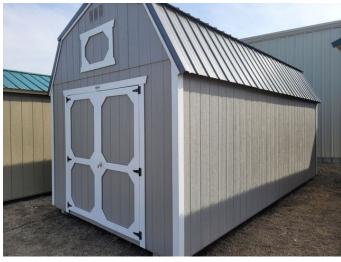

## 2023 Old Hickory Sheds 10x20 Shed Lofted Barn

#### **Specifications:**

**Year:** 2023 **VIN:** 161

Make: Old Hickory Sheds

**Stock:** WLBX-G2451-1020-101723-SP

Model/Trim: 10x20 Shed Lofted Barn

Condition: New Engine: 0 cc

Exterior: Gray white Charcoal

Mileage: 0
Hours: 0

New in Dickinson, On the lot, 10x20 Shed, Rent to own \$281 /MO No Credit check! #161

- On Lot- Dickinson
- New
- Ready for Delivery
- Smart Panel- Gray
- Trim- White
- · Metal roof- Charcoal
- Side Wall 7 Foot
- · 4 ft of loft on each end.
- 6 foot Barn Doors,
- Engineered floor
- 2 -4x4 skids
- Quality made in Belle Fourche South Dakota.
- Write a check priced at \$8590.