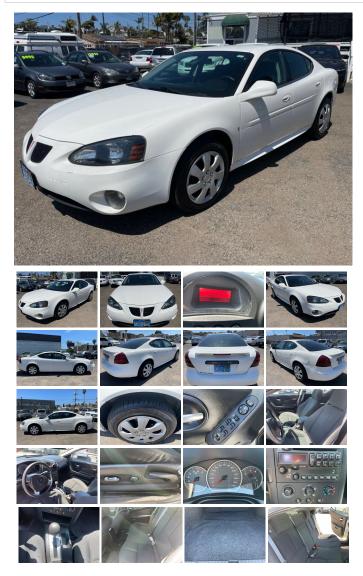

## 2006 Pontiac Grand Prix Base

View this car on our website at baysidemotorssd.com/7304460/ebrochure

## **Specifications:**

| Year:         | 2006                      |
|---------------|---------------------------|
| VIN:          | 2G2WP552X61304337         |
| Make:         | Pontiac                   |
| Model/Trim:   | Grand Prix Base           |
| Condition:    | Pre-Owned                 |
| Body:         | Sedan                     |
| Exterior:     | Ivory White               |
| Engine:       | 3.8L V6 200hp 230ft. lbs. |
| Interior:     | Ebony cloth Cloth         |
| Transmission: | 4-Speed Automatic         |
| Mileage:      | 72,211                    |
| Drivetrain:   | Front Wheel Drive         |
| Economy:      | City 18 / Highway 28      |

Clean title and carfax report on this 1 owner Pontiac Grand Prix. Only 72k miles on this Pontiac powered by 3800 V6. This is one of the best engines General Motors ever made. Lots of life left in this car. Nicely equipped with power seat, windows , door locks and mirrors. am/fm /cd radio and ice cold A/C.

### Interior

- Air filtration- Front air conditioning- Cargo area light- Cruise control
- Multi-function remote: keyless entry- Power outlet(s): 12V front- Power steering- Clock
- Driver seat power adjustments: 6- Front seat type: bucket Rear seat folding: split
- Rear seat type: split-bench Upholstery: cloth

#### Exterior

- Rear spoiler- Daytime running lights- Side mirror adjustments: power
- Spare wheel type: steel- Wheels: painted aluminum alloy- Power windows
- Window defogger: rear