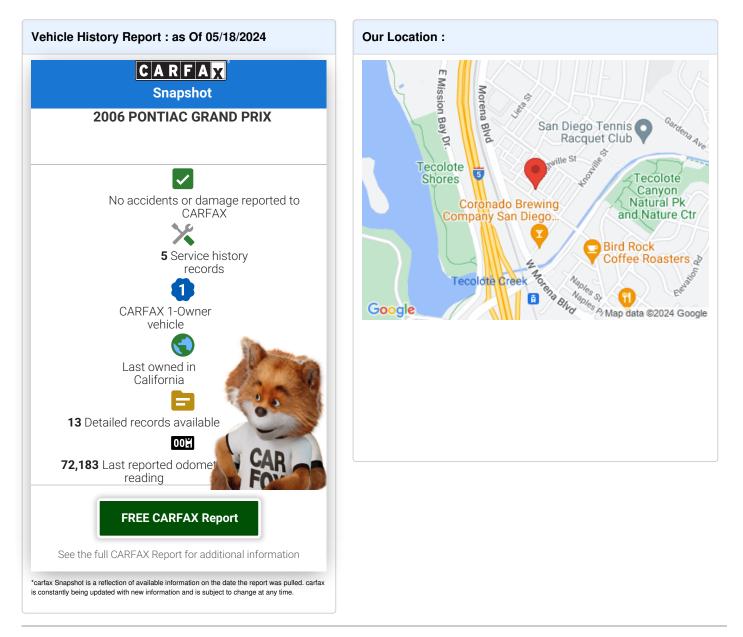

Clean title and carfax report on this 1 owner Pontiac Grand Prix. Only 72k miles on this Pontiac powered by 3800 V6. This is one of the best engines General Motors ever made. Lots of life left in this car. Nicely equipped with power seat, windows , door locks and mirrors. am/fm /cd radio and ice cold A/C.