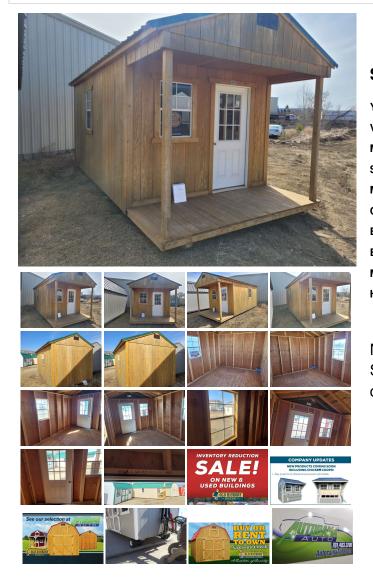

## 2020 Old Hickory Sheds 10x20 Utility Play House

#### **Specifications:**

| Year:       | 2020                     |
|-------------|--------------------------|
| VIN:        | 160                      |
| Make:       | Old Hickory Sheds        |
| Stock:      | WPH-G682-1020-112320     |
| Model/Trim: | 10x20 Utility Play House |
| Condition:  | New                      |
| Engine:     | 0 cc                     |
| Exterior:   | Fir                      |
| Mileage:    | 0                        |
| Hours:      | 0                        |
|             |                          |

New in Dickinson, On the lot, 10x20 Shed, Rent to own \$266 /MO No Credit check! #160

- On Lot- Dickinson
- New
- WPH-G682-1020-112320
- Ready for Delivery
- Stained Fir
- · Metal roof- Silver
- Side Wall 7 Foot
- 1 Standard walk in door
- 3 2x3 Windows with screens
- Plywood floor
- 2 -4x4 skids
- Quality made in Belle Fourche South Dakota.
- Write a check priced at \$8950

On Sale Now! Save \$1500! Only\$7,450 !

• Rent to own with no credit required for as

little as \$276. a month with \$376. down for 60 payments

- We will meet or beat any national competitors price shed for shed option for option!
- Prices does not include tax.
- Also 90 days same as cash, with no credit check!
- \*Free delivery and set up within 60 miles of Dickinson on all Sheds. Cities included: Beach, Belfield, Beulah, Bowman, Carson, Elgin, Gladstone, Glen Ullin, Golden Valley, Golva, Grassy Butte, Haliday, Hazen, Hebron, Hettinger, Killdeer, Lemmon, Mandaree, Manning, Marmath, Medora, New England, New Lepzig, New Salem, Reeder, Regent, Richardton, Rhame, Scranton, Sentinel Butte, South Heart, Twin Buttes, Watford City, Wibaux, and Zap.
- Free delivery on all custom ordered sheds with in 30 miles of Bismarck, and Williston.