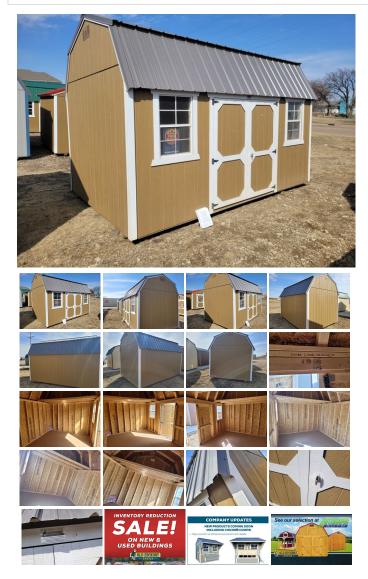

# 2023 Old Hickory Sheds 10x16 Shed Lofted Side Barn

New in Dickinson, On the lot, 10x16 Shed, Rent to own \$230 /MO No Credit check! #158

- On Lot- Dickinson
- New
- Ready for Delivery
- Smart Panel- Buckskin
- Trim- White
- Metal roof- Slate
- Side Wall 7 Foot -
- 4 ft of loft on each end.
- 6 foot Barn Doors,
- · 2 2x3 Windows with screens
- Engineered floor
- 2 -4x4 skids
- Quality made in Belle Fourche South Dakota.
- Write a check priced at \$7220.

On Sale Now! Save \$1000! Only\$6220 !

- Rent to own with no credit required for as little as \$230. a month with \$330. down for 60 payments
- We will meet or beat any national competitors price shed for shed option for option!
- Prices does not include tax.
- Also 90 days same as cash, with no credit check!
- \*Free delivery and set up within 60 miles of Dickinson on all Sheds. Cities included: Beach, Belfield, Beulah, Bowman, Carson, Elgin, Gladstone, Glen Ullin, Golden Valley, Golva, Grassy Butte, Haliday, Hazen, Hebron, Hettinger, Killdeer, Lemmon, Mandaree, Manning, Marmath, Medora, New England, New Lepzig, New Salem, Reeder, Regent, Richardton, Rhame, Scranton, Sentinel Butte, South Heart, Twin Buttes, Watford City, Wibaux, and Zap.
- Free delivery on all custom ordered sheds with in 30 miles of Bismarck, and Williston.