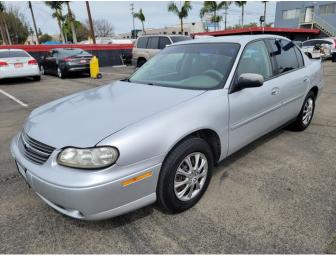

## 2004 Chevrolet Classic Base

View this car on our website at blokauto.com/7303718/ebrochure

### **Specifications:**

**Year:** 2004

VIN: 1G1ND52F04M691935

Make: Chevrolet Stock: 80246

Model/Trim:Classic BaseCondition:Pre-OwnedBody:Sedan

**Engine:** 2.2L I4 140hp 150ft. lbs.

Silver

Interior: Gray Cloth

Exterior:

**Transmission:** 4-Speed Automatic

Mileage: 133,462

Drivetrain: Front Wheel Drive

Economy: City 21 / Highway 31

Please call or e-mail to check availability!!! All of our vehicles are available for purchase Monday - Saturday from 8 AM - 6 PM and Sundays from 9:00 AM - 6:00 PM. Please note we do not offer any financing and/or payment plans of any kind. For more information, please call (310)-326-3604 and press 1 for the sales department. We are currently not having any auctions on Saturdays due to City Event Restrictions but are open 7 days a week offering auction prices and always accepting offers.