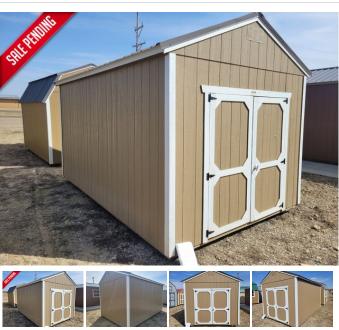

## 2023 Old Hickory Sheds 10x16 Shed Utility

#### **Specifications:**

**Year:** 2023 **VIN:** 157

Make: Old Hickory Sheds

**Stock:** WUTX-G1390-1016-032322

Model/Trim: 10x16 Shed Utility

Condition: New Engine: 0 cc

**Exterior:** Beige White Slate

Mileage: 0
Hours: 0

New in Dickinson, On the lot, 10x16 Shed, Rent to own \$183 /MO No Credit check! #157

- · On Lot- Dickinson
- New
- Ready for Delivery
- Smart Panel- Beige
- Trim- White
- Metal roof- Slate
- Side Wall 7 Foot
- 6 foot Barn Doors,
- 2 2x3 Windows with screens
- Engineered floor
- 2 -4x4 skids
- Quality made in Belle Fourche South Dakota.
- Write a check priced at \$6440.

On Sale Now! Save \$1500 Only\$4940!

Rent to own with no credit required for as

little as \$183. a month with \$283. down for 60 payments

- We will meet or beat any national competitors price shed for shed option for option!
- Prices does not include tax.
- Also 90 days same as cash, with no credit check!
- \*Free delivery and set up within 60 miles of Dickinson on all Sheds. Cities included: Beach, Belfield, Beulah, Bowman, Carson, Elgin, Gladstone, Glen Ullin, Golden Valley, Golva, Grassy Butte, Haliday, Hazen, Hebron, Hettinger, Killdeer, Lemmon, Mandaree, Manning, Marmath, Medora, New England, New Lepzig, New Salem, Reeder, Regent, Richardton, Rhame, Scranton, Sentinel Butte, South Heart, Twin Buttes, Watford City, Wibaux, and Zap.
- Free delivery on all custom ordered sheds with in 30 miles of Bismarck, and Williston.