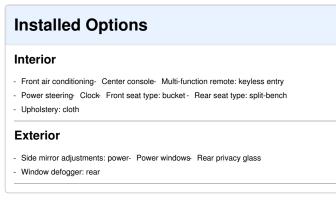

## **Specifications:**

| 2004                      |
|---------------------------|
| 1FAFP40634F138349         |
| Ford                      |
| key 46                    |
| Mustang Base              |
| Pre-Owned                 |
| Coupe                     |
| White                     |
| 3.9L V6 193hp 225ft. lbs. |
| Tan Cloth                 |
| 4-Speed Automatic         |
| 139,189                   |
| Rear Wheel Drive          |
| City 18 / Highway 27      |
|                           |