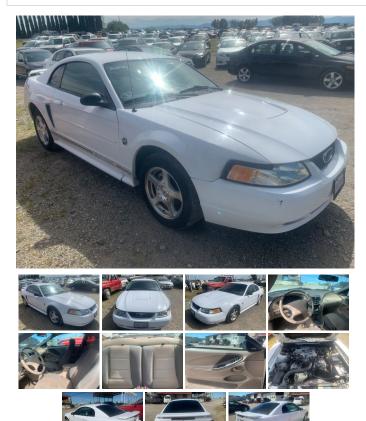

## **Specifications:**

| 2004                      |
|---------------------------|
| 1FAFP40634F138349         |
| Ford                      |
| key 46                    |
| Mustang Base              |
| Pre-Owned                 |
| Coupe                     |
| White                     |
| 3.9L V6 193hp 225ft. lbs. |
| Tan Cloth                 |
| 4-Speed Automatic         |
| 139,189                   |
| Rear Wheel Drive          |
| City 18 / Highway 27      |
|                           |