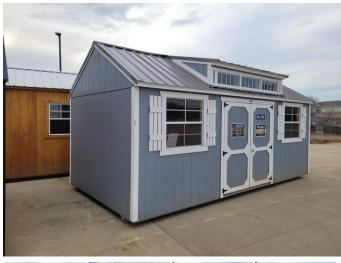

# 2023 Old Hickory Sheds 10x20 Side Dormer

Mileage: 0
Hours: 0

New in Dickinson, On the lot, 10x20 Shed, Rent to own \$324 /MO No Credit check! #166s

- On Lot- Dickinson
- New
- Ready for Delivery
- Smart Panel- Gray
- Trim- White
- Metal roof- Charcoal
- Side Wall 7 Foot
- Dormer
- 6 foot Barn Doors,
- 2 -3 x3 Windows with screens and shutters
- · Engineered floor
- 2 -4x4 skids
- Quality made in Belle Fourche South Dakota.
- Write a check priced at \$9,735...