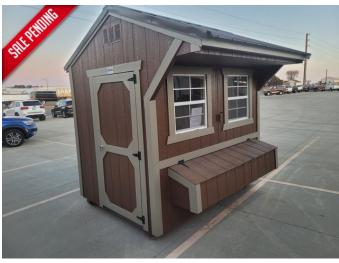

## 2024 Old Hickory Sheds 6x8 Chicken Coop

#### **Specifications:**

**Year:** 2024 **VIN:** 166

Make: Old Hickory Sheds

**Stock:** WCK-G2620-0608-030824

Model/Trim: 6x8 Chicken Coop

Condition: New Engine: 0 cc

Exterior: Brown Clay slate

Mileage: 0 Hours: 0

New in Dickinson, On the lot, 6x8 Chicken Coop! #166

- · On Lot- Dickinson
- New
- Ready for Delivery
- · Smart Panel- Brown
- Trim- Clay
- · Metal roof- Slate
- 5/12 Pitch Gable-Style Roof
   6ft 3in Wall Height
   One 3ft Wooden Barn Door
   Two 24in x 27in Single-Pane Windows
   One Roosting Ladder
   One Small Chicken Exit Door
   4 Nesting Boxes with Exterior Hatch Access
- · Engineered floor
- 2 -4x4 skids
- Quality made in Belle Fourche South Dakota.