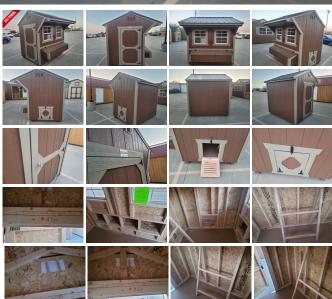

## 2024 Old Hickory Sheds 6x8 Chicken Coop

#### **Specifications:**

**Year:** 2024 **VIN:** 166

Make: Old Hickory Sheds

**Stock:** WCK-G2620-0608-030824

Model/Trim: 6x8 Chicken Coop

Condition: New Engine: 0 cc

Exterior: Brown Clay slate

Mileage: 0 Hours: 0

New in Dickinson, On the lot, 6x8 Chicken Coop! #166

- · On Lot- Dickinson
- New
- Ready for Delivery
- · Smart Panel- Brown
- Trim- Clay
- · Metal roof- Slate
- 5/12 Pitch Gable-Style Roof
   6ft 3in Wall Height
   One 3ft Wooden Barn Door
   Two 24in x 27in Single-Pane Windows
   One Roosting Ladder
   One Small Chicken Exit Door
   4 Nesting Boxes with Exterior Hatch Access
- · Engineered floor
- 2 -4x4 skids
- Quality made in Belle Fourche South Dakota.