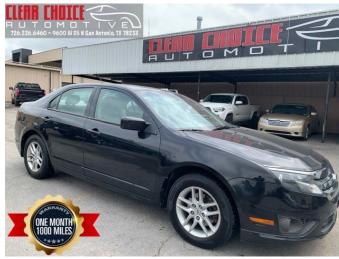

## 2011 Ford Fusion S

View this car on our website at clearchoiceautosales.net/north-inventory/7302599/ebrochure

Exterior: Tuxedo Black Metallic
Engine: 2.5L I4 175hp 172ft. lbs.
Interior: Medium Light Stone Cloth

**Transmission:** 6-Speed Automatic

Mileage: 114,187

**Drivetrain:** Front Wheel Drive **Economy:** City 22 / Highway 32