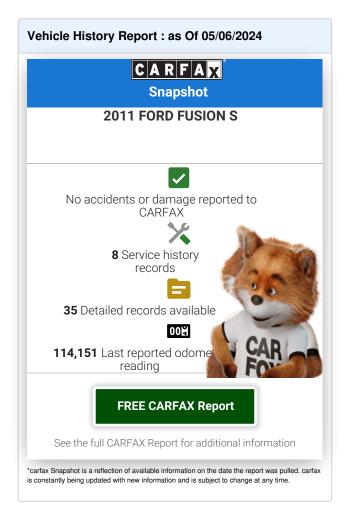

Quality used Cars, Trucks and SUVs for sale at Clear Choice Auto Sales! Dealership serving San Antonio, Universal City, Del Rio, Boerne, Laredo and surrounding areas. Quality vehicles at affordable prices. Five star customer service. 575+ Google Reviews - Se Habla Español - Carfax available. We take trade-ins. We buy cars.