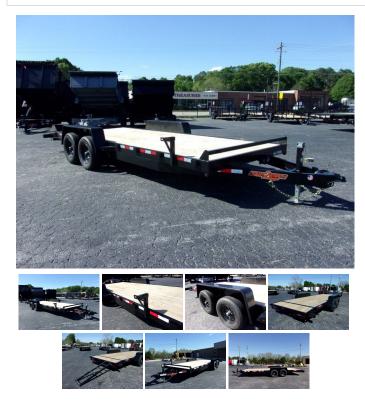

Down to Earth 20 Ft 5 Ton Car or Equipment Trailer. 2-5200# lbs axles, 2 5/16 Hitch, Brakes on both axles, Radial Tires, Slide out ramps, LED lights, Spare tire mount, Heavy enough to carry trucks or tractors. See this and many other trailers at Youngblood Motor Company 1600 Athens Hwy. Madison,Ga 30650 Ph. 706-342-2242 http://youngbloodtrailers.com/- financing available