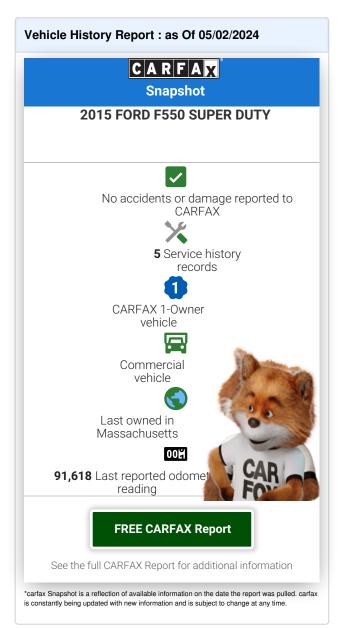

**Exterior:** Green Gem Metallic

**Engine:** Power Stroke 6.7L V8 300-440hp 660-

860ft. lbs.

Interior: Steel Vinyl
Mileage: 91,608

**Drivetrain:** 4 Wheel Drive

This is a 2015 Ford F-550 Super Duty Standard Cab Dump Truck with 91K Miles and a 6.7L V8 Powerstroke DIESEL Engine. Air Conditioning, 3 Passenger, Power Windows, Power Locks, and much more. Ohio Auto Warehouse LLC is located at 3533 Lesh Street NE Canton, Ohio 44705. We are just one hour south of Cleveland. Please call or email to verify vehicle availability, options and condition. Vehicles are shown by APPOINTMENT to avoid any wait time. We can be reached by Phone 3 3 0 4 3 0 0 0 0 0 Text 3 3 0 7 5 2 4 4 6 1 or Toll Free 8 5 5 4 3 0 AUTO (2886). We have financing available with local and national banks with approved credit. More pictures & info on this vehicle at OhioAutoWarehouse.com Extended Service Agreements, vehicle history reports and 3rd party inspections are available upon request for all vehicles. We ship all over the United States at a guaranteed or quoted rate. CAR GURUS shipping rates are for normal sized vehicles only. DUMP TRUCK

With a mere 91,608 miles on the odometer, this F-550SD is just getting warmed up. It's equipped with the legendary Power Stroke 6.7L V8 engine, delivering a colossal range of 300-440 horsepower and an earth-moving 660-860 ft. lbs. of torque. Whether you're hauling heavy loads or navigating challenging terrain, this truck responds with a surge of power that's as smooth as it is assertive.