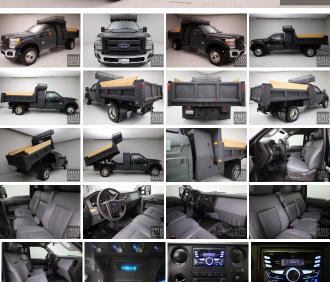

The utility of this vehicle is magnified by its robust dump bed, a feature that promises to make loading and unloading materials as effortless as possible. Whether it's gravel, sand, or heavy equipment, the dump bed is designed to handle it all with ease, saving you time and effort on the job site.

Step inside, and you'll find a no-nonsense interior that's all about business. The durable vinyl seating is not only comfortable but also easy to clean after a hard day's work. The simplistic design ensures that everything you need is within reach and functional, allowing you to focus on the task at hand.

Ford's commitment to convenience and efficiency is evident in the manufacturer options and packages that come with this F-550SD XL. Every detail, from the ergonomically designed controls to the strategically placed storage compartments, is engineered to enhance your driving experience and make your workday more productive.