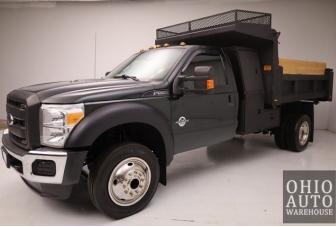

**Exterior:** Green Gem Metallic

**Engine:** Power Stroke 6.7L V8 300-440hp 660-

860ft. lbs.

Interior: Steel Vinyl
Mileage: 91,608

**Drivetrain:** 4 Wheel Drive

This is a 2015 Ford F-550 Super Duty Standard Cab Dump Truck with 91K Miles and a 6.7L V8 Powerstroke DIESEL Engine. Air Conditioning, 3 Passenger, Power Windows, Power Locks, and much more. Ohio Auto Warehouse LLC is located at 3533 Lesh Street NE Canton, Ohio 44705. We are just one hour south of Cleveland. Please call or email to verify vehicle availability, options and condition. Vehicles are shown by APPOINTMENT to avoid any wait time. We can be reached by Phone 3 3 0 4 3 0 0 0 0 0 Text 3 3 0 7 5 2 4 4 6 1 or Toll Free 8 5 5 4 3 0 AUTO (2886). We have financing available with local and national banks with approved credit. More pictures & info on this vehicle at OhioAutoWarehouse.com Extended Service Agreements, vehicle history reports and 3rd party inspections are available upon request for all vehicles. We ship all over the United States at a guaranteed or quoted rate. CAR GURUS shipping rates are for normal sized vehicles only. DUMP TRUCK

Step into the world of unrelenting power and unparalleled capability with the 2015 Ford F-550SD XL 4x4 Powerstroke Diesel. This formidable workhorse, cloaked in a robust green exterior, stands as a testament to Ford's legacy of building tough, reliable trucks that are ready to tackle the most demanding tasks.

One glance at this truck's imposing stance and you know it's built for

serious work. The 4x4 drivetrain ensures that no road condition can impede your progress. Rain, mud, or snow, the F-550SD XL grips the ground with unwavering tenacity, offering you the confidence to go where others can't.

The utility of this vehicle is magnified by its robust dump bed, a feature that promises to make loading and unloading materials as effortless as possible. Whether it's gravel, sand, or heavy equipment, the dump bed is designed to handle it all with ease, saving you time and effort on the job site.