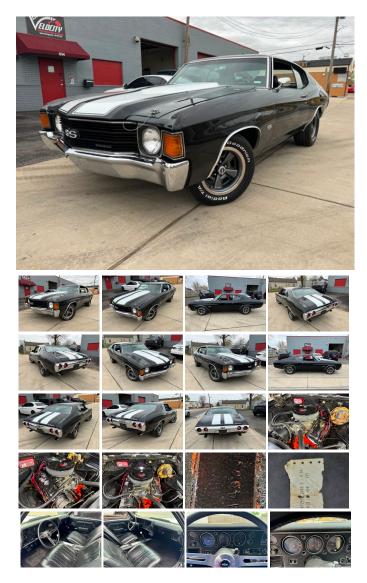

Today we present this real deal 1972 Chevrolet Chevelle SS - factory U code (402/396) powered by its numbers matching engine (suffix code CTA) and mated to a 4 speed manual transmission and 12 bolt rearend and F41 suspension. We do have GM of Canada Heritage sheet and a partial broadcast sheet as shown. The black exterior with white stripes presents itself quite well. The interior is nice with no rips/tears and the bucket seats and dash pad and carpet all show very well. The car is very nice underneath with solid floors and trunk and new factory mat on order. All the factory gauges including the tachometer are in working order. The car is equipped with power steering and the power front brakes now have disc in the rear as well and the BF Goodrich tires are like new. Please call make an offer with all serious inquires @ 314-941-5226