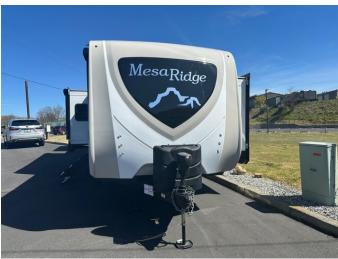

## 2022 Other MESA RIDGE 39'10"

### **Specifications:**

Year: 2022

**VIN:** 58TBH0BU9N3M23064

Make: Other

Stock: N3M23064

Model/Trim: MESA RIDGE 39'10"

Condition: Pre-Owned
Exterior: White
Mileage: 0

2022 Other MESA RIDGE 39'10"