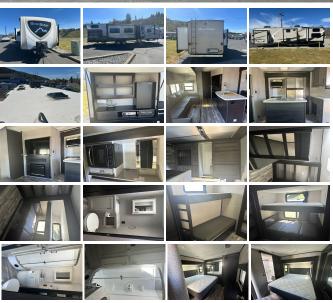

## 2022 Other MESA RIDGE 39'10"

### **Specifications:**

Year: 2022

**VIN:** 58TBH0BU9N3M23064

Make: Other

Stock: N3M23064

Model/Trim: MESA RIDGE 39'10"

Condition: Pre-Owned
Exterior: White
Mileage: 0

2022 Other MESA RIDGE 39'10"

### **Installed Options**

Ashland Motor Company ashlandmotorcompany.com 541-499-8821

1705 Hwy. 99 North Ashland, OR 97520

@ 2024 AutoRevo - All rights reserved. - Powered by AutoRevo