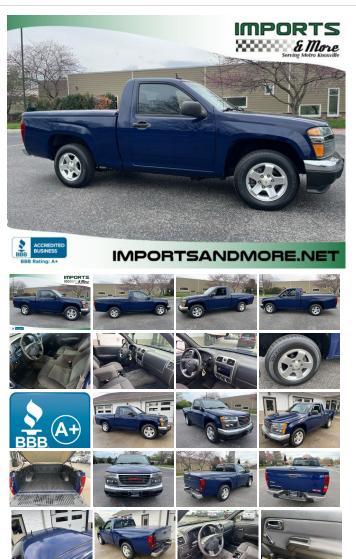

# 2012 GMC Canyon SL REG CAB

View this car on our website at importsandmore.net/7300587/ebrochure

Exterior: Blue

**Engine:** 2.9L l4 185hp 190ft. lbs.

Interior: Ebony Cloth
Transmission: Automatic
Mileage: 56,793

Drivetrain: Rear Wheel Drive

Economy: City 18 / Highway 25

56000-MILE GMC CANYON SL under \$14000 PRICE POINT!!!
EXCELLENT CONDITION!!! REGUALR Cab 2WD, This Truck is very clean and Drives nice!! FACTORY bucket seats, Under \$14000 with No Dealer Doc Fees! 2.9L, SPORT ALLOY WHEELS, CD/AUX STEREO, Auto, AC, Cruise, EXCELLENT Tires and brakes, BEDLINER WITH HARD SHELL TONNEAU COVER, Drives Great!!! EXCELLENT COLOR-DARK BLUE WITH GRAY INTERIOR, CARFAX/AUTO-CHECK CERTIFIED, 100% RUST FREE TENNESSEE/ALABAMA TRUCK!! ASE inspection and road test!! COME SEE AND DRIVE THIS TRUCK!!! SERVING YOU SINCE 1998, A+ member of Better Business Bureau!!