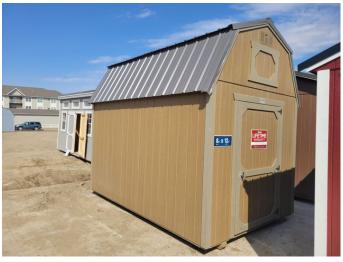

# 2023 Old Hickory Sheds 8x12 Shed Lofted Barn in Dickinson

Mileage: 0
Hours: 0

New in Dickinson, 8x12 Shed, Rent to own \$172/MO No Credit check! #155

- On Lot- Dickinson
- New
- · Ready for Delivery
- Smart Panel- Brown
- Trim- Clay
- · Metal roof- Charcoal
- Side Wall 7 Foot
- · 4 ft of loft on each end.
- · 6 foot Barn Doors.
- Engineered floor
- 2 -4x4 skids
- Quality made in Belle Fourche South Dakota.
- Write a check priced at \$5140.