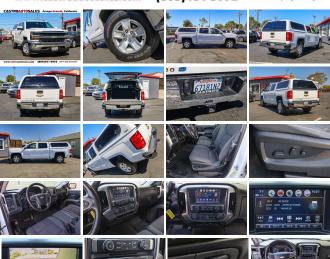

# 2018 Chevrolet Silverado 1500 LT

View this car on our website at castroautosales.com/7300174/ebrochure

## **Specifications:**

**Year:** 2018

VIN: 3GCUCRER8JG377869

Make: Chevrolet

**Stock:** 994

Model/Trim: Silverado 1500 LT

Condition: Pre-Owned

Body: Pickup Truck

Exterior: White

Engine: EcoTec3 w/eAssist 5.3L V8 355hp 383ft.

lbs.

Interior: Black Cloth

Transmission: eAssist 8-Speed Shiftable Automatic

Mileage: 114,690

Drivetrain: Rear Wheel Drive

Economy: City 16 / Highway 22