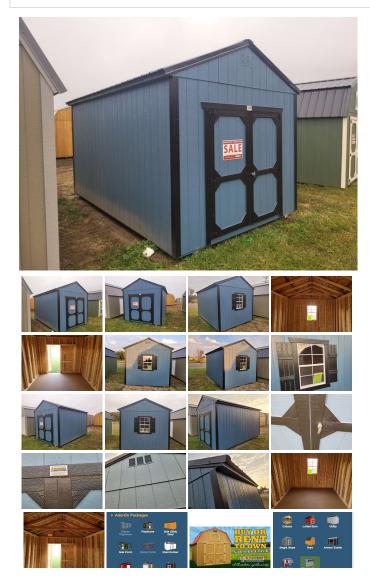

### 2023 Old Hickory Sheds 10x16 Utility Shed

# New, In Dickinson, 10x 16 Shed, Rent to own \$209 /MO No Credit check! #130

- On Lot-Dickinson
- New
- Ready for Delivery
- Smart Panel- Blue
- Trim- Black
- Metal roof- Black
- Side Wall 7 Foot
- 6 foot Barn Doors,
- 1 2x3 Windows with screens
- Engineered floor
- 2 -4x4 skids
- Quality made in Belle Fourche South Dakota.
- Write a check priced at \$6640.

On Sale Now! Save 1000%! Only\$ !5640

• Rent to own with no credit required for as little as \$209. a month with \$309. down for

60 payments

- We will meet or beat any national competitors price shed for shed option for option!
- Prices does not include tax.
- Also 90 days same as cash, with no credit check!