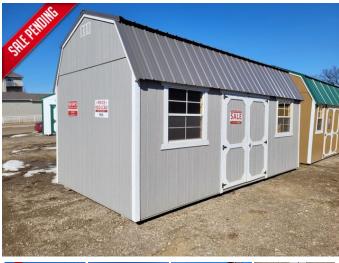

## 2021 Old Hickory Sheds 10x20 Lofted Side Barn Shed

Mileage: 0
Hours: 0

New in Dickinson, 10x20 Shed, Rent to own \$368 /MO No Credit check! #48R

- On Lot- Dickinson
- Rental Return -Manufactured Dec of 2021
- Ready for Delivery
- Smart Panel- Gray
- Trim- White
- Metal roof- Gray
- Side Wall 7 Foot
- · 4 ft of loft on each end.
- 6 foot Barn Doors,3 foot single door,
- 2 2x3 Windows with screens
- Engineered floor
- 2 -4x4 skids
- Quality made in Belle Fourche South Dakota.
- New Price \$8910.
- On Sale Now! Discount of \$3,115!
   Only\$5,795!