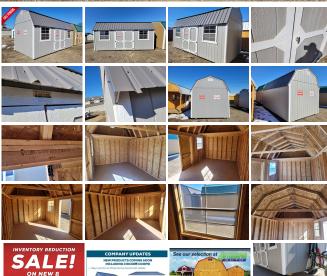

Mileage: 0
Hours: 0

New in Dickinson, 10x20 Shed, Rent to own \$368 /MO No Credit check! #48R

- On Lot- Dickinson
- Rental Return -Manufactured Dec of 2021
- Ready for Delivery
- Smart Panel- Gray
- Trim- White
- Metal roof- Gray
- Side Wall 7 Foot
- · 4 ft of loft on each end.
- 6 foot Barn Doors,3 foot single door,
- 2 2x3 Windows with screens
- Engineered floor
- 2 -4x4 skids
- Quality made in Belle Fourche South Dakota.
- New Price \$8910.
- On Sale Now! Discount of \$3,115!
   Only\$5,795!

\$150 Delivery free to Glendive and New Town, All sheds 10ft wide and under.

Big Savings on 2023 Sheds!

See our inventory at Little Missouri

Design your own at www.OldHickorybuildings.com

From the smallest at 8x8 to the largest at 16x40.

Choose from sheds in 3 styles; Barn, Utility and Studio! You can add packages like; Play House, Deluxe Play House, Side porch, Dormer and Garage type. We also make Animal Shelters with Tack Rooms, Chicken Coops, and Cabanas.