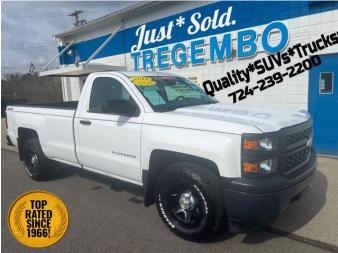

## 2014 Chevrolet Silverado 1500 4x4 Work Truck

## **Specifications:**

**Year:** 2014

VIN: 1GCNKPEH5EZ121357

Make: Chevrolet Stock: 121357

Model/Trim: Silverado 1500 4x4 Work Truck

Condition: Pre-Owned

Body: Pickup Truck

Exterior: [GAZ] Summit White

Engine: EcoTec3 4.3L Flex Fuel V6 285hp 305ft.

lbs.

Interior: Jet Black/Dark Ash Cloth

**Transmission:** 6-Speed Shiftable Automatic w/Overdrive

**Mileage:** 123,995

**Drivetrain:** 4 Wheel Drive

Economy: City 12 / Highway 15

SALE PENDING. Hard to Find! Extra Clean, Garage Kept, Regular Cab, 4x4, Long Bed Work Truck. All New Brakes, Rotors, PA Insp, Em, Fully Serviced. Clean Autocheck. Power Mirrors, Tilt Cruise, AC, Factory Audio, Tow Package!