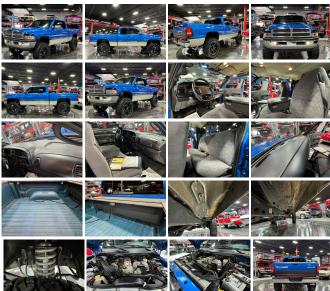

**CLEAN CARFAX** 

**RUST FREE** 

**GARAGE KEPT** 

HUGE FOLDER OF SERVICE RECORDS

**SPRAY IN LINER** 

**NEW 3" LIFT KIT** 

**NEW SHOCKS** 

**NEW 20" WHEELS** 

**NEW 35" TIRES** 

FRESH ALIGNMENT

EXTREMELY CLEAN AND WELL KEPT!

SHIPPING AVAILABLE!

\$37,900

CALL / TEXT DEENA 856-420-0788 WITH ANY QUESTIONS

CALL / TEXT SCOTT 856-420-0787 WITH ANY QUESTIONS

1999 DODGE RAM 2500 X-CAB 4X4 SLT LARAMIE 5.9L CUMMINS DIESEL 79K MILES AUTO 3" LIFT KIT 20" WHEELS 35" TIRES SPRAY IN LINER King of Cars and Trucks - 856-693-3181 - View this car on our website atnjtruckking.com/7299295/ebrochure

## **Installed Options**

#### Interior

- Front air conditioning- Steering wheel trim: leather- Cruise control- Power steering
- Front seat type: split-bench Upholstery: cloth

#### **Exterior**

- Front bumper color: chrome- Side mirror adjustments: power- Side mirrors: heated
- Wheels: chrome Power windows Tinted glass