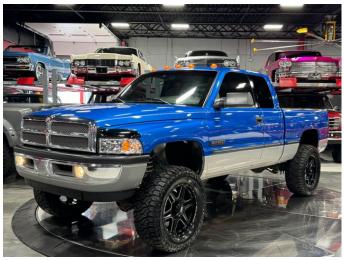

# 1999 DODGE RAM 2500 X-CAB 4X4 SLT LARAMIE 5.9L CUMMINS DIESEL 79K MILES AUTO 3" LIFT KIT 20" WHEELS 35" TIRES SPRAY IN LINER

**Drivetrain:** 4 Wheel Drive

WOW!

**INTENSE BLUE PEARL!** 

1999 DODGE RAM 2500 X-CAB 4X4

SLT LARAMIE PACKAGE

5.9L CUMMINS TURBO DIESEL

**AUTOMATIC** 

ONLY 79,822 MILES!

**CLEAN CARFAX** 

**RUST FREE** 

**GARAGE KEPT** 

HUGE FOLDER OF SERVICE RECORDS

**SPRAY IN LINER** 

**NEW 3" LIFT KIT** 

**NEW SHOCKS** 

**NEW 20" WHEELS** 

**NEW 35" TIRES** 

FRESH ALIGNMENT

EXTREMELY CLEAN AND WELL KEPT!

SHIPPING AVAILABLE!

\$37,900

CALL / TEXT DEENA 856-420-0788 WITH ANY QUESTIONS

CALL / TEXT SCOTT 856-420-0787 WITH ANY QUESTIONS

1999 DODGE RAM 2500 X-CAB 4X4 SLT LARAMIE 5.9L CUMMINS DIESEL 79K MILES AUTO 3" LIFT KIT 20" WHEELS 35" TIRES SPRAY IN LINER King of Cars and Trucks - 856-693-3181 - View this car on our website atnjtruckking.com/7299295/ebrochure