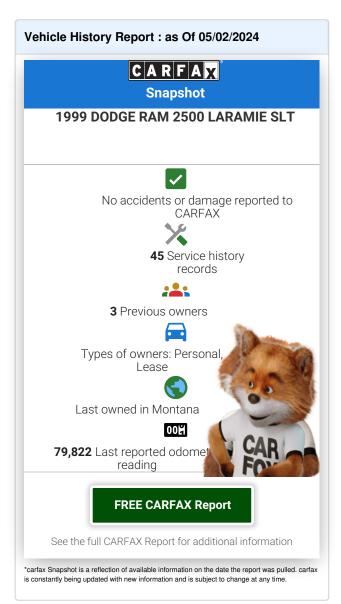

**CLEAN CARFAX** 

**RUST FREE** 

**GARAGE KEPT** 

HUGE FOLDER OF SERVICE RECORDS

**SPRAY IN LINER** 

**NEW 3" LIFT KIT** 

**NEW SHOCKS** 

**NEW 20" WHEELS** 