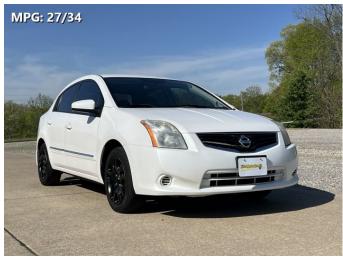

## 2011 Nissan Sentra 2.0 S

## **Specifications:**

**Year:** 2011

**VIN:** 3N1AB6AP7BL679478

Make: Nissan
Stock: 14639

Model/Trim: Sentra 2.0 S
Condition: Pre-Owned
Body: Sedan

Exterior: White
Engine: 2.0L 4 Cyl.
Interior: Gray Cloth
Transmission: CVT

**Mileage:** 137,586

Drivetrain: Front Wheel Drive

Economy: City 27 / Highway 34

#### 2011 Nissan Sentra 2.0 S

This Sentra is equipped with Front Wheel Drive, Cruise, AM/FM/CD/AUX, Power Windows/Locks/Mirrors, and more! It has a 2.0L 4 Cylinder Engine, an Automatic Transmission, and 137xxx miles. We have financing available and we accept trades! Fill out a credit application on our website or come by today!