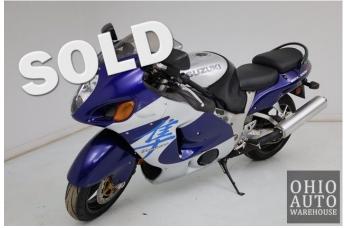

## 2000 Suzuki GSX1300r Hayabusa

View this car on our website at ohioautowarehouse.com/7298165/ebrochure

## **Specifications:**

**Year:** 2000

VIN: JS1GW71A7Y2104010

Make: Suzuki Stock: 7254

Model/Trim: GSX1300r Hayabusa

Condition: Pre-Owned

Engine: 0 cc
Exterior: Blue
Mileage: 11,626

This is a sharp 2000 Suzuki GSX1300r Hayabusa with ONLY 11K LOW MILES. This bike features a 1,299 cc (79.3 cu in), 4-stroke inline-four, liquid-cooled, DOHC, 16-valve and much more. Ohio Auto Warehouse LLC is located at 3533 Lesh Street NE Canton, Ohio 44705. We are just one hour south of Cleveland. Please call or email to verify vehicle availability, options and condition. Vehicles are shown by APPOINTMENT to avoid any wait time. We can be reached by Phone 3 3 0 4 3 0 0 0 0 Text 3 3 0 7 5 2 4 4 6 1 or Toll Free 8 5 5 4 3 0 AUTO (2886). We have financing available with local and national banks with approved credit. More pictures & info on this vehicle at OhioAutoWarehouse.com Extended Service Agreements, vehicle history reports and 3rd party inspections are available upon request for all vehicles. We ship all over the United States at a guaranteed or quoted rate. CAR GURUS shipping rates are for normal sized vehicles only. Motorcycle