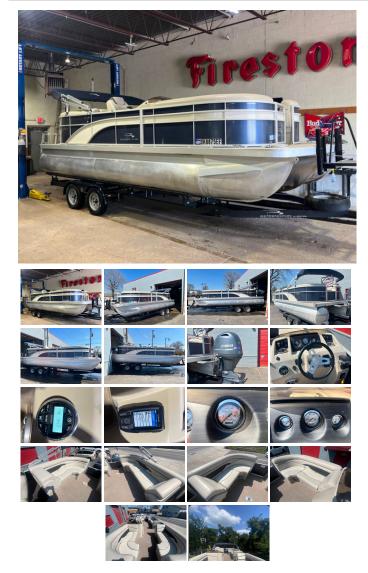

## 2020 BENNINGTON 22SXSRC

View this car on our website at velocity-pg.com/7297281/ebrochure

## **Specifications:**

| Year:      | 2020                                       |
|------------|--------------------------------------------|
| VIN:       | ETWH5434G920                               |
| Make:      | BENNINGTON                                 |
| Model:     | 22SXSRC                                    |
| Condition: | Pre-Owned                                  |
| Hull:      | Aluminum                                   |
| Length:    | 23 ft                                      |
| Exterior:  | Blue                                       |
| Interior:  | Tan                                        |
| Engine:    | 2020 Yamaha OUTBOARD Single outboard 115HP |
| Hours:     | 190                                        |

Just taken in on trade this beautiful 2020 Bennington 22SXSRC Tritoon pontoon boat. The actual length is 22'11" with a 8'6" beam this Tritoon handles the water well. Comes equipped with a 115hp Yamaha outboard (approx.190hours) and custom 29" Haul Rite/Beninnington trailer with dual axles and electric brakes. The boat is loaded with equipment such as: garman gps/fishfinder, electric windless w/remote anchor, kicker sound system with subwoofer, canopy cover, boat cover and life jackets. Call 314-941-5226