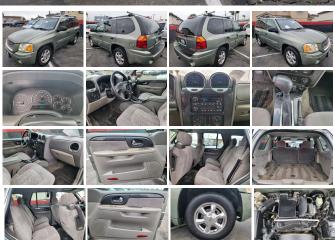

## **Installed Options**

#### Interior

- Front air conditioning- Front air conditioning zones: dual Steering wheel trim: leather
- Center console- Cruise control- Multi-function remote: keyless entry- Power steering
- Clock- Front seat type: bucket Rear seat type: split-bench Upholstery: cloth

#### **Exterior**

- Daytime running lights- Exterior entry lights: approach lamps- Front fog lights
- Side mirror adjustments: power- Roof rack crossbars: black- Wheels: aluminum alloy
- Power windows- Rear privacy glass- Rear wiper