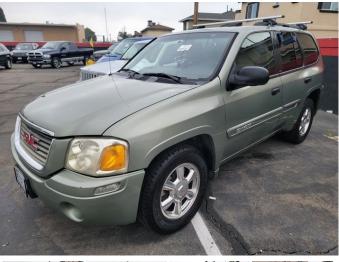

## 2003 GMC Envoy SLE

View this car on our website at blokauto.com/7295321/ebrochure

### **Specifications:**

Body:

Year: 2003

VIN: 1GKDS13SX32347086

**GMC** Make: 80137 Stock: Model/Trim: **Envoy SLE** Condition: Pre-Owned SUV

Exterior: [92U] Silver Green Metallic 4.2L I6 275hp 275ft. lbs. **Engine:** 

Interior: Gray Cloth

Transmission: 4-Speed Automatic

206,999 Mileage:

Drivetrain: Rear Wheel Drive City 14 / Highway 20 Economy:

Please call or e-mail to check availability!!! All of our vehicles are available for purchase Monday -Saturday from 8 AM - 6 PM and Sundays from 9:00 AM - 6:00 PM. Please note we do not offer any financing and/or payment plans of any kind. For more information, please call (310)-326-3604 and press 1 for the sales department. We are currently not having any auctions on Saturdays due to City Event Restrictions but are open 7 days a week offering auction prices and always accepting offers.