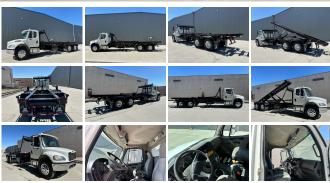

## **Specifications:**

 Year:
 2005

 VIN:
 U85283

 Make:
 Freightliner

Model/Trim: M2 Roll Off Truck

Condition: Pre-Owned

Exterior: White
Interior: Black
Mileage: 314,000
Truck Type: Other

Pre Emission Roll Off Truck 2005 - Freightliner M2 Only 314K Miles Double Framed Heavy Spec LOW MILES Cat Powered C7 280 HP

8 LL Eaton Fuller Transmission

270 Wheelbase

Interlocking Differential

18K Front Axle

44 K Rear Axle

(2) 50 Gallon Fuel Tanks

19 Foot Roll Off Rails w/ Standard Width

Spring Ride Suspension

Frame Sandblasted and Painted

Great Rubber and Brakes

11R 22.5

Detailed

Serviced

Ready to Roll

This sweet cable truck came from Mesa, Arizona. So it is a desert rig and it shows. Low miles and Cat Power to boot. This would make an awesome 1st rig or addition to any fleet. We have extensive 1st hand experience in the waste hauling industry and are available to answer any other questions you may have regarding that as well. Give us a call to learn more. 801-435-0900