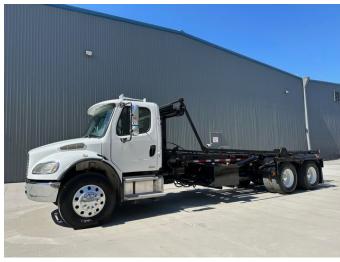

## **Specifications:**

 Year:
 2005

 VIN:
 U85283

 Make:
 Freightliner

Model/Trim: M2 Roll Off Truck

Condition: Pre-Owned

Exterior: White
Interior: Black
Mileage: 314,000
Truck Type: Other

Pre Emission Roll Off Truck 2005 - Freightliner M2 Only 314K Miles Double Framed Heavy Spec LOW MILES Cat Powered C7 280 HP

8 LL Eaton Fuller Transmission

270 Wheelbase

Interlocking Differential

18K Front Axle

44 K Rear Axle

(2) 50 Gallon Fuel Tanks

19 Foot Roll Off Rails w/ Standard Width

Spring Ride Suspension

Frame Sandblasted and Painted

Great Rubber and Brakes

11R 22.5

Detailed

Serviced

Ready to Roll

This sweet cable truck came from Mesa, Arizona. So it is a desert rig and it shows. Low miles and Cat Power to boot. This would make an awesome 1st rig or addition to any fleet. We have extensive 1st hand experience in the waste hauling industry and are available to answer any other questions you may have regarding that as well. Give us a call to learn more. 801-435-0900