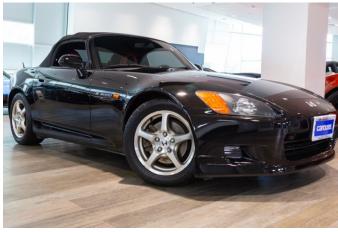

# 2002 Honda S2000 Base

View this car on our website at autosourcehawaii.com/7294741/ebrochure

Transmission: 6-Speed Manual

Mileage: 76,727

Exterior:

Drivetrain: Rear Wheel Drive

Economy: City 18 / Highway 24

Ladies and gentlemen, discerning drivers, and thrill-seekers alike, prepare to feast your eyes on a true modern classic, the 2002 Honda S2000. This isn't just a car; it's a ticket to an unparalleled driving experience, a masterpiece of engineering that beckons you to take the wheel. With a mere 76,727 miles on the odometer, this black beauty promises to be your loyal companion on countless adventures.

The Honda S2000's sleek black exterior is a testament to timeless design. Its silhouette is a harmonious blend of elegance and aggression, perfectly capturing the essence of a sports car destined to turn heads. Complementing the striking exterior is an interior that screams sophistication. Clad in sumptuous leather, the cabin invites you to sink into its sport bucket seats, which are not just seats but a command center from where you'll pilot this exhilarating machine.

At the heart of this automotive icon lies a potent 2.0L naturally aspirated 14 engine, a powerplant renowned for its high-revving character and intoxicating sound. The double overhead cam (DOHC) 16V configuration ensures a smooth surge of power that's as linear as it is reliable. Mated to this engine is a precise 6-speed manual transmission that puts you in absolute control, allowing you to extract every ounce of joy from the 240 horses that reside under the hood.