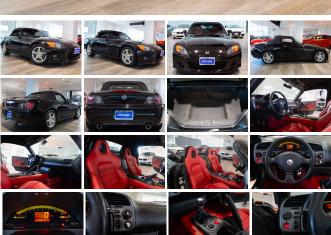

The Honda S2000's sleek black exterior is a testament to timeless design. Its silhouette is a harmonious blend of elegance and aggression, perfectly capturing the essence of a sports car destined to turn heads. Complementing the striking exterior is an interior that screams sophistication. Clad in sumptuous leather, the cabin invites you to sink into its sport bucket seats, which are not just seats but a command center from where you'll pilot this exhilarating machine.

#### \*\*A Symphony of Features\*\*

The 2002 Honda S2000 is more than just a feast for the senses; it's a cornucopia of features that enhance your driving experience. The rear limited-slip differential ensures that power is delivered with poise, enabling you to carve corners with the confidence of a seasoned racer. The leather-wrapped steering wheel and alloy shift knob are your conduits to pure driving pleasure, offering tactile delight and ergonomic perfection.

#### \*\*Convenience Meets Sport\*\*

Who says you can't have comfort alongside performance? This S2000 comes equipped with amenities that make every journey a pleasure. Keyless entry provides ease of access, while cruise control allows you to glide on the highways with effortless poise. The power steering is your faithful ally, providing feedback with precision while the center console ensures all controls are at your fingertips.

#### \*\*Embrace the Open Air\*\*

As a convertible, the S2000 offers the ultimate freedom. With the push of a button, the power roof retracts, and the world opens up. Feel the wind in your hair and the sun on your skin as you embrace the open road. The HID/Xenon headlights cut through the night with a brilliant glow, ensuring that your path is always illuminated.

#### \*\*The Complete Package\*\*

This 2002 Honda S2000 is not just a car; it's a complete package. The aluminum alloy wheels add a touch of class and reduce unsprung weight for better handling. Power windows ensure convenience at your fingertips, and the rear window defogger maintains clear visibility. The front air conditioning keeps you cool as you push the limits of this exhilarating roadster.

## Interior

- Front air conditioning- Shift knob trim: alloy- Steering wheel trim: leather- Center console
- Cruise control- Multi-function remote: keyless entry- Power steering
- Front seat type: sport bucket Upholstery: leather

#### **Exterior**

- Headlights: HID/Xenon- Convertible roof: power- Wheels: aluminum alloy
- Power windows- Window defogger: rear