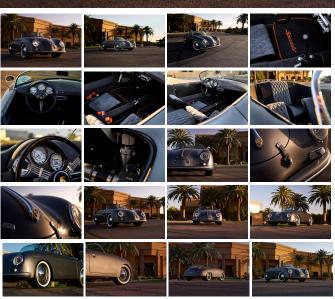

## 1971 Volkswagen Beetle Conversion 1956 Porsche Speedster

View this car on our website at creativebespoke.com/7294639/ebrochure

## **Specifications:**

**Year:** 1971

**VIN:** 1112918624 **Make:** Volkswagen

Model/Trim: Beetle Conversion 1956 Porsche

Speedster

Condition: Pre-Owned

Exterior: Gray
Interior: Black
Mileage: 786

1956 Porsche Speedster Replica built ground up. No expense spared in this build, full coil over adjustable race suspension. Brand new 2276 motor with a twin turbo setup installed and tuned. Capable of 280 HP, suicidal doors on remote poppers, heated seats, Grey Alcantara seats with orange cross stitching. Blue tooth stereo system custom 17" wheels painted to match, 825 original miles on the car.