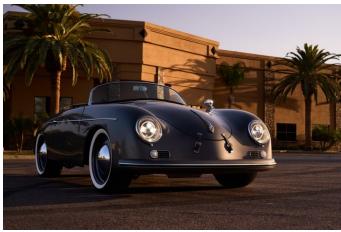

## 1971 Volkswagen Beetle Conversion 1956 Porsche Speedster

View this car on our website at creativebespoke.com/7294639/ebrochure

## **Specifications:**

**Year:** 1971

**VIN:** 1112918624 **Make:** Volkswagen

Model/Trim: Beetle Conversion 1956 Porsche

Speedster

Condition: Pre-Owned

Exterior: Gray
Interior: Black
Mileage: 786

1956 Porsche Speedster Replica built ground up. No expense spared in this build, full coil over adjustable race suspension. Brand new 2276 motor with a twin turbo setup installed and tuned. Capable of 280 HP, suicidal doors on remote poppers, heated seats, Grey Alcantara seats with orange cross stitching. Blue tooth stereo system custom 17" wheels painted to match, 825 original miles on the car.